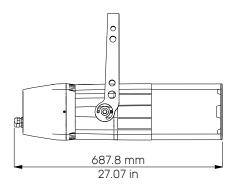

#### PHYSICAL SIZE

- Length: 687.8 mm (27.07 in)
- Width: 252.6 mm (9.94 in)
- Height: 248 mm (7.0 in)
- Height with bracket: 405 mm (15.94 in)
- Weight: 14.0 Kg (30.8 lbs)

## DRAWING SIZE