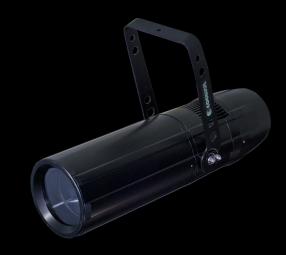

# LEDko EXT FullSpectrum

## **KEY FEATURES**

- RGBLA color mixing
- IP rating: 65 (weatherproof)
- Thick aluminum, long lasting light source in long lasting body
- No maintenance required
- Profile zoom from 17° to 38°