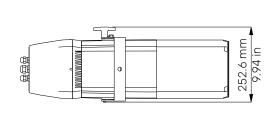

#### PHYSICAL SIZE

- Length: 687.8 mm (27.07 in)
- Width: 252.6 mm (9.94 in)
- Height: 248 mm (7.0 in)
- Height with bracket: 405 mm (15.94 in)
- Weight: 14.0 Kg (30.8 lbs)

## DRAWING SIZE