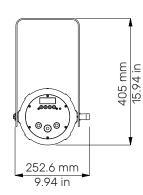

#### PHYSICAL SIZE

- Length: 687.8 mm (27.07 in)
- Width: 252.6 mm (9.94 in)
- Height: 248 mm (7.0 in)
- Height with bracket: 405 mm (15.94 in)
- Weight: 14.0 Kg (30.8 lbs)

## DRAWING SIZE