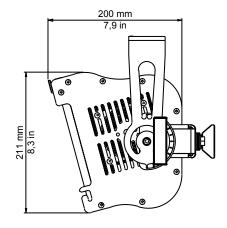

#### **PHYSICAL SIZE**

Length: 602 mm (23.7 in)

Height: 208.2 mm (8.2 in)

Height with bracket: 270.8 mm (10.6 in)

Weight: 9.6 Kg (21.1 lbs)