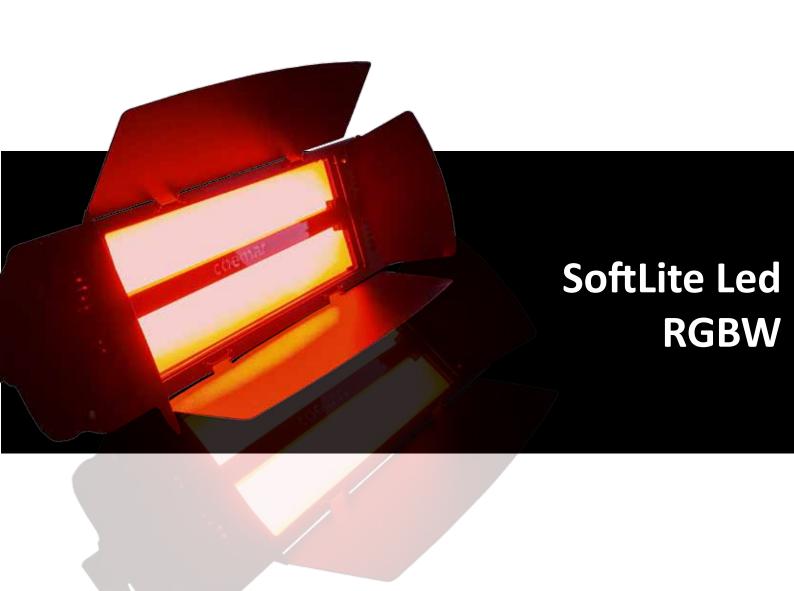

# TechnicalBrochure



**Preview** 



## LiteLedSeries



## **SoftLite Led**

## **RGBW**

#### **KEY FEATURES**

- RGBW color mixing
- LED soft light, ideal for broadcast segment
- White ranging from 2.700 K to 10.000 K with color rendering index greater than 90 (CRI>90)
- Plus minus green correction
- Color saturation adjustment
- Indirect fully uniform illumination
- Smooth 16 bit dimmer
- Flicker-free operation with LEDs frequency controlled via DMX from 600 Hz to 19000 Hz
- 220 W LED light source
- The fan setting allows three options: low, auto, DMX regulated

#### **SoftLite Led**

#### **SPECIFICATIONS**

RBG+W colour mixing with Hue and Saturation control, with pure color mixing throughout the field and all whites from 2700 to 10000 K

Green-Magenta Adjustment

Electronic dimmer from 0% to 100%

Light project angle