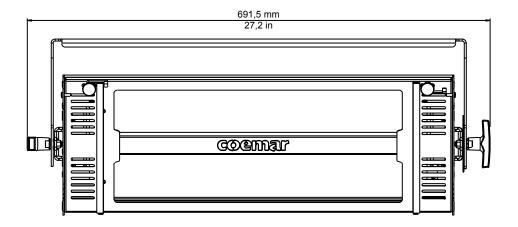

#### **PHYSICAL SIZE**

Length: 602 mm (23.7 in)

Height: 208.2 mm (8.2 in)

Height with bracket: 270.8 mm (10.6 in)

Weight: 9.6 Kg (21.1 lbs)