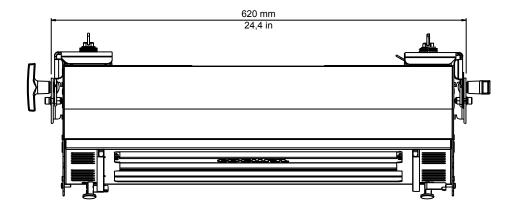

#### **PHYSICAL SIZE**

Length: 602 mm (23.7 in)

Height: 208.2 mm (8.2 in)

Height with bracket: 270.8 mm (10.6 in)

Weight: 9.6 Kg (21.1 lbs)