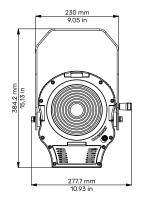

### PHYSICAL SIZE

- Length: 425.5 mm (16.76 in)
- Width: 277.7 mm (10.93 in)
- Height: 267.3 mm (10.52 in)
- Height with bracket: 384.2 mm (15.13 in)
- Weight: 9.5 Kg (20.94 lbs)