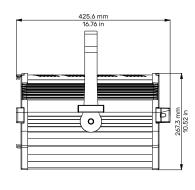

### PHYSICAL SIZE

- Length: 425.5 mm (16.76 in)
- Width: 277.7 mm (10.93 in)
- Height: 267.3 mm (10.52 in)
- Height with bracket: 384.2 mm (15.13 in)
- Weight: 9.5 Kg (20.94 lbs)