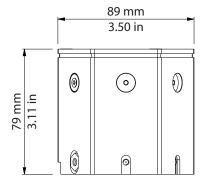

# PHYSICAL SIZE - Length: 89 mm (3.50 in)

- Width: 78 mm (3.07 in)
- Height: 79 mm (3.11 in) - Weight: 1 Kg (2.20 lbs)

## DRAWING SIZE