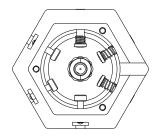

5°
- 3 different kind of yokes available for mechanical fixing and any orientation

#### LIGHT SOURCE

- 4 LEDs RGBW, 3W each
- Average LED lifetime: a minimum of 80% of the initial luminous flux will be maintained after approx. 50.000 hours of usage (50.000 LM80)

# PHYSICAL SIZE - Length: 89 mm (3.50 in)

- Width: 78 mm (3.07 in)
- Height: 79 mm (3.11 in) - Weight: 1 Kg (2.20 lbs)

#### CONTROL PROTOCOL AND PROGRAMMING

- Through RegoPixel (max 32 Pixel for 1 RegoPixel)
- DMX channels: 4
- RDM (Remote Device Management)

## **ELECTRICAL SPECIFICATIONS** AND CONNECTIONS

- AC power: 48 Vdc
- Internal cable (T connection In/Out)
- Max power consumption: 10 W
- Power consumption: 0.25 A at 48 V cosφ 0,9

#### **ACCESSORIES**

- Short yoke
- Long yoke
- Spherical joint



## DRAWING SIZE







## DMX CHARTS

| 4 channels |       |  |
|------------|-------|--|
| 1          | red   |  |
| 2          | green |  |
| 3          | blue  |  |
| 4          | white |  |

## **ACCESSORIES**

| Code        | Description     |
|-------------|-----------------|
| BC10031A003 | Short yoke      |
| BC10031A004 | Long yoke       |
| BC10031A005 | Spherical joint |