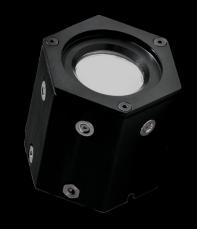

## **KEY FEATURES**

- RGBW color mixing
- IP rating: 65 (weatherproof)
- Fast magnetic and mechanical connection system to achieve any kind of composition
- Automatic addressing
- No maintenance required

#### **SPECIFICATIONS**

- RGBW color mixing
- IP rating: 65 (weatherproof)
- Flicker-free operation
- Beam angle: 35°
- 3 different kind of yokes available for mechanical fixing and any orientation