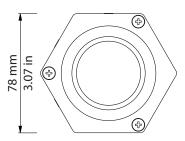

# PHYSICAL SIZE - Length: 89 mm (3.50 in)

- Width: 78 mm (3.07 in)
- Height: 79 mm (3.11 in) - Weight: 1 Kg (2.20 lbs)

## DRAWING SIZE