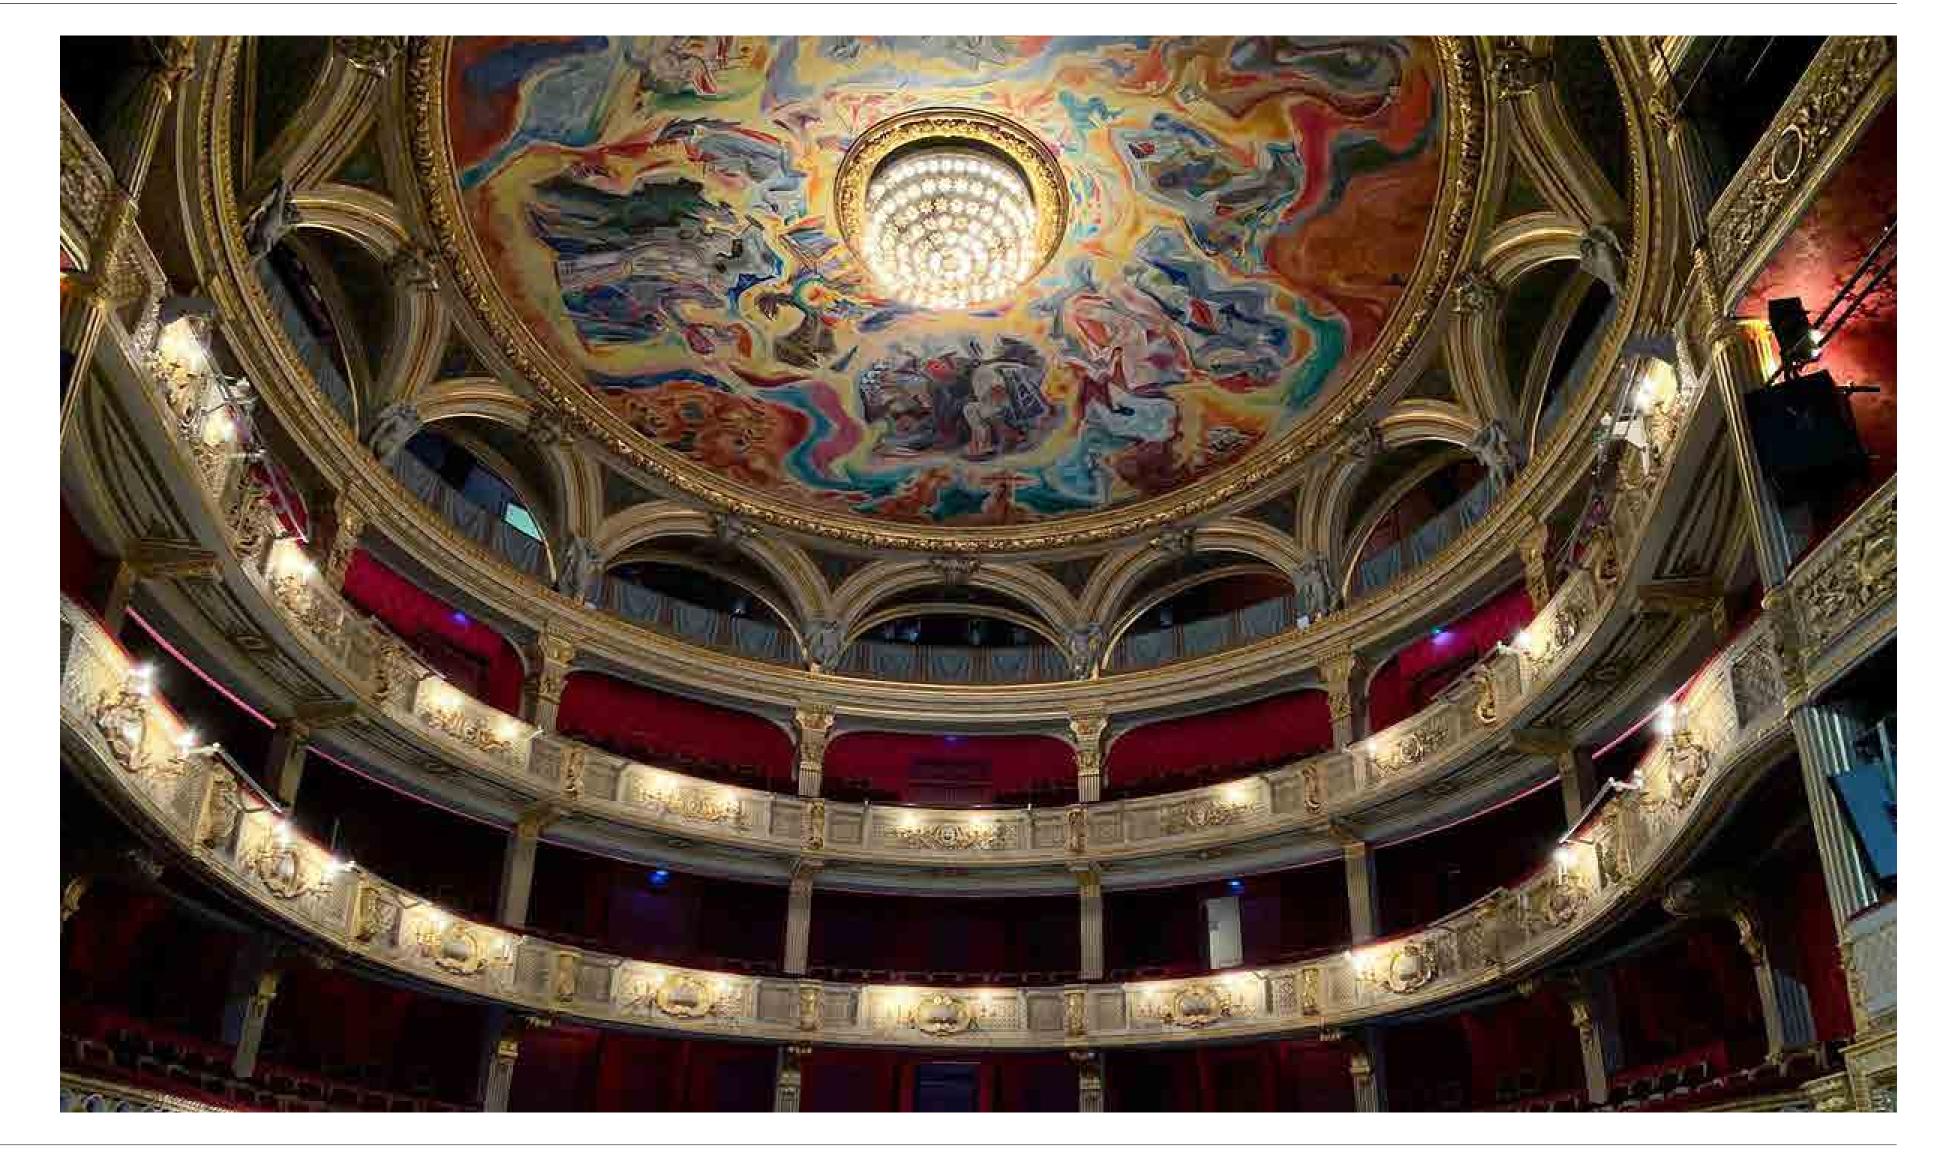

#### Odéon - Téatre de l'Europe

| Location  | Paris, France           |
|-----------|-------------------------|
| Designers | Baron Xavier and Jaufré |
| Product   | Thumerel                |
| Year      | LEDko FullSpectrum 6 HD |
|           | 2019                    |

40 of our new **LEDko FullSpectrum 6 HD** profile luminaires are lighting up the stage of the Odéon Theatre, one of the few state theaters in France and member of the Union of the Theatres of Europe. In this spectacular theater we have installed the wireless version of our LEDko FullSpectrum 6 HD, which gives the possibility to manage the stage lights even without connecting the DMX control unit to the lighting fixtures.

The LEDko FullSpectrum 6 HD stands out from the competition by generating a wide range of saturated and pastel colors. In addition to this, a dedicated DMX channel makes it easier for the user to control the white color temperature range from 2.700 to 6.500 K maintaining a CRI > 90.