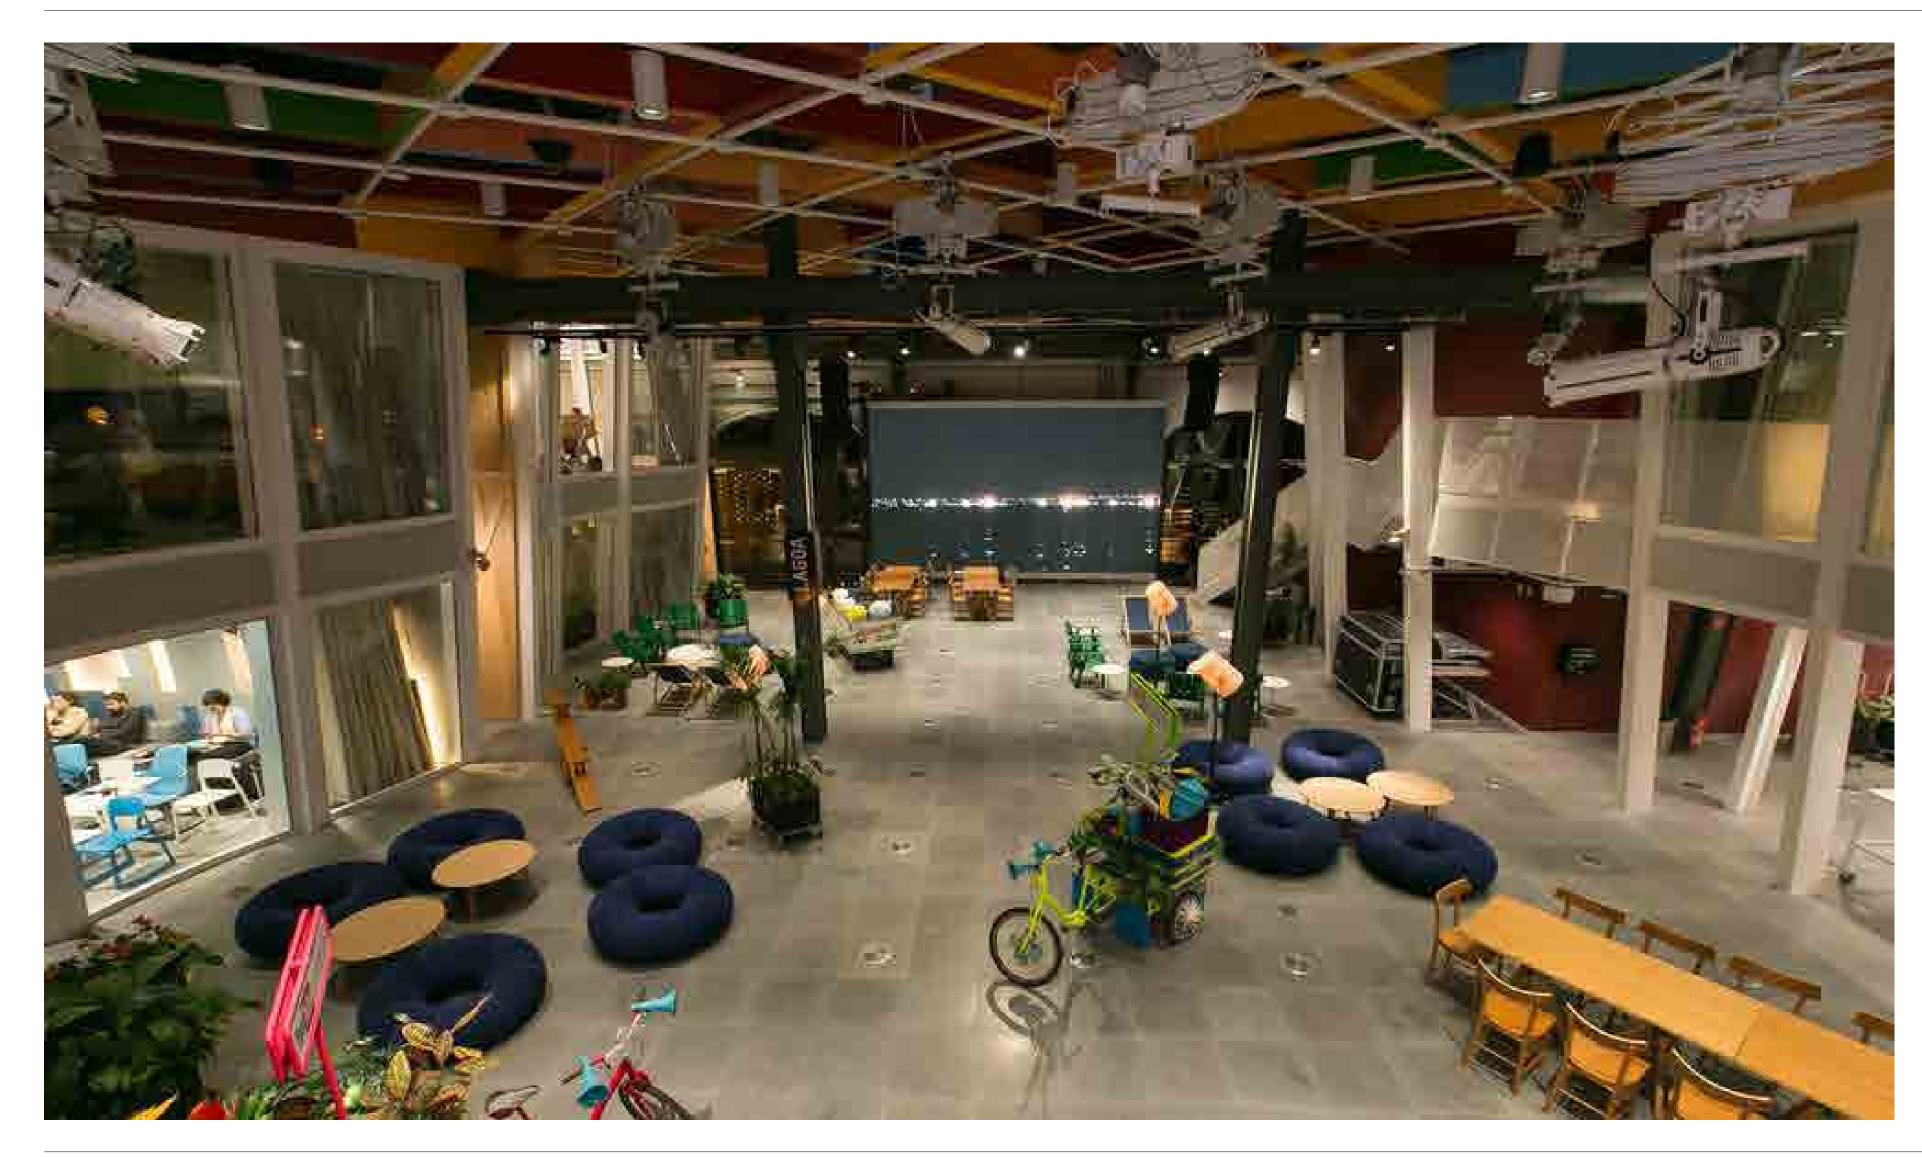

#### YouTube Space Project

| Location | Rio de Janeiro, Brasil |
|----------|------------------------|
| Product  | LEDko                  |
| Year     | 2018                   |