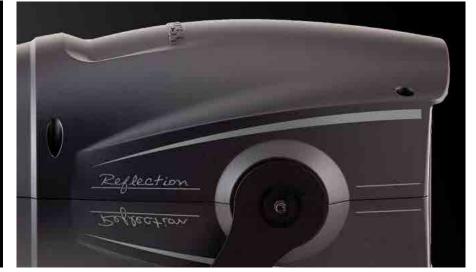

2010

In September 2010 Coemar won the coveted **Prize For Innovation**, presenting a line of projectors which exploit, for the first time with a **LED**, the physical properties of reflection of the light. In the **Reflection projectors**, in fact, the LEDs project the light onto a mirror surface which reflects it to the outside guaranteeing perfect colours and extreme purity throughout the white light range. The Reflection range comprises the Full Spectrum and VariWhite models.