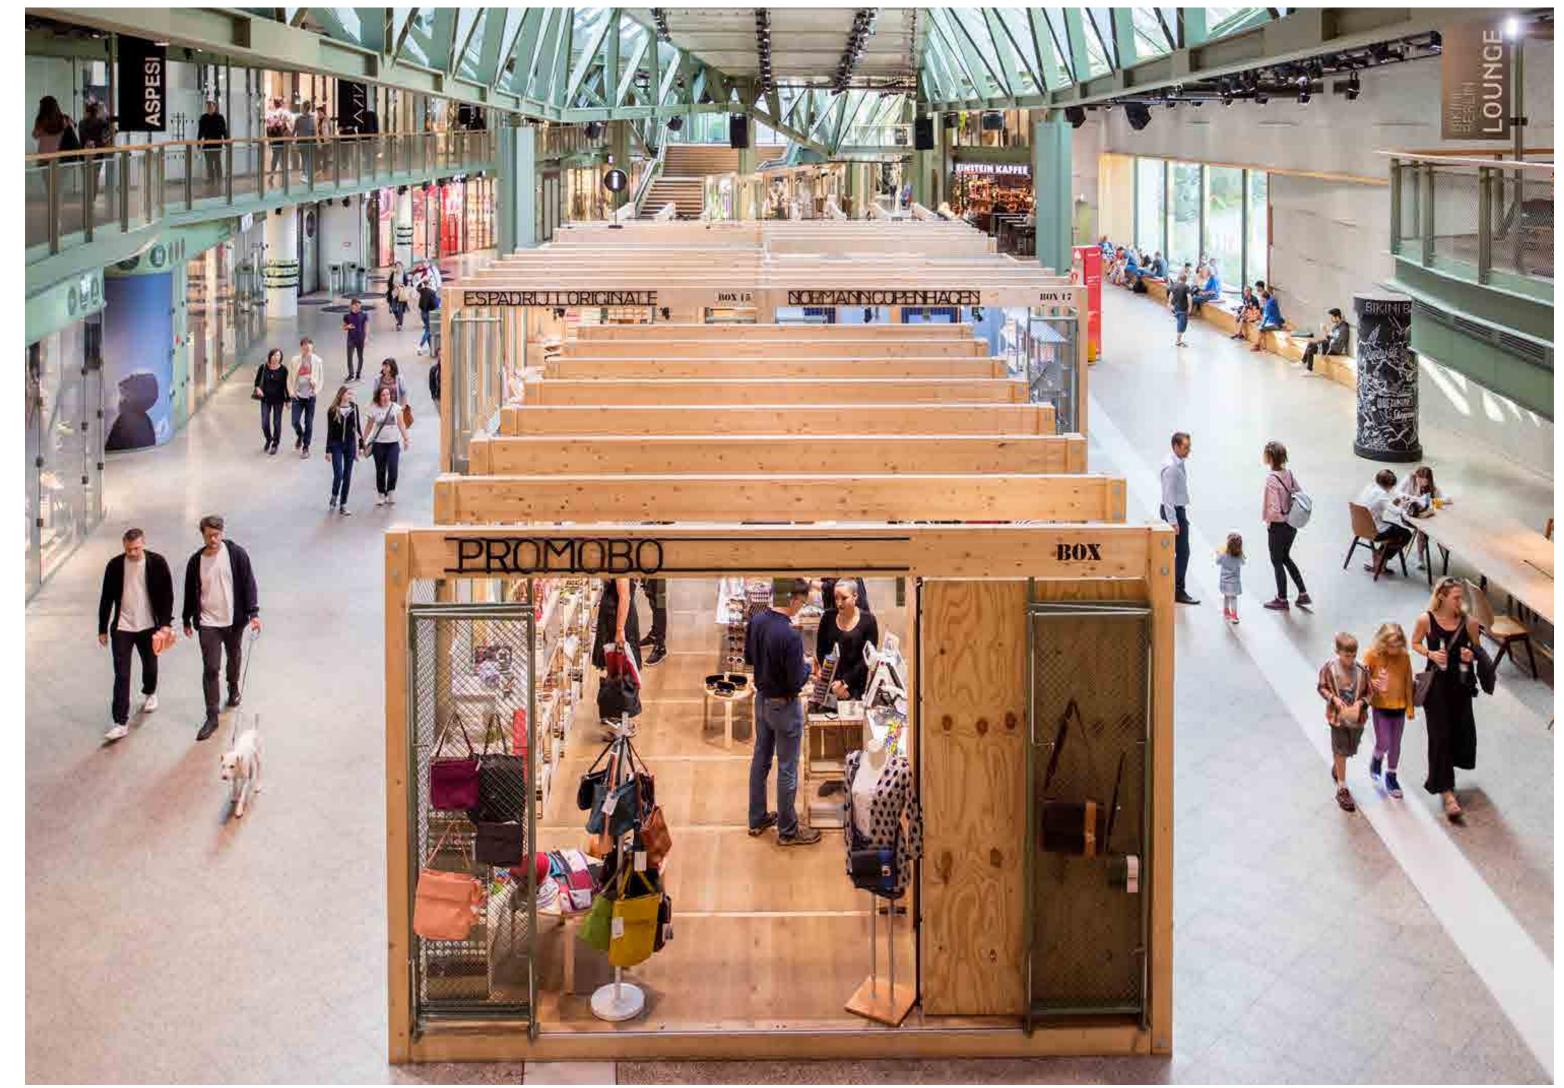

## Architectural Indoor

#### Bikini Berlin

| Location | Berlin, Germany |
|----------|-----------------|
| Product  | ParLite Led     |
| Year     | 2017            |

Bikini Berlin – the first Concept Mall in Germany where young start up can present their products in temporary shops, has been illuminated by our ParLite Led wash lights.