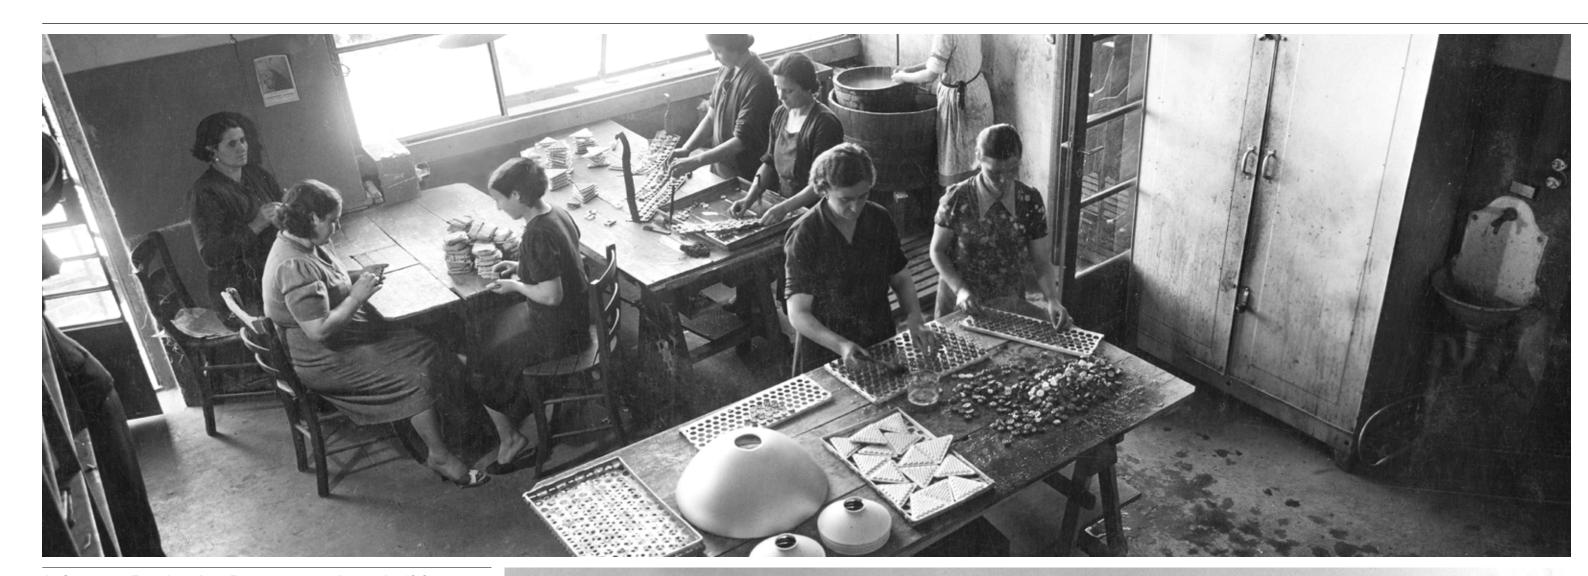

# Introducing Coemar

- 1. Coemar Production Department in early '30s
- 2. Eng. Marcucci Founder of Coemar
- 3. First Coemar Headquarters in Milan

•Milan 1933 - a small group of lighting engineers felt the need to adopt an innovative approach to design and development of professional solutions for lighting - established as a lens manufacturer, Coemar started developing its first luminaires for the military industry.