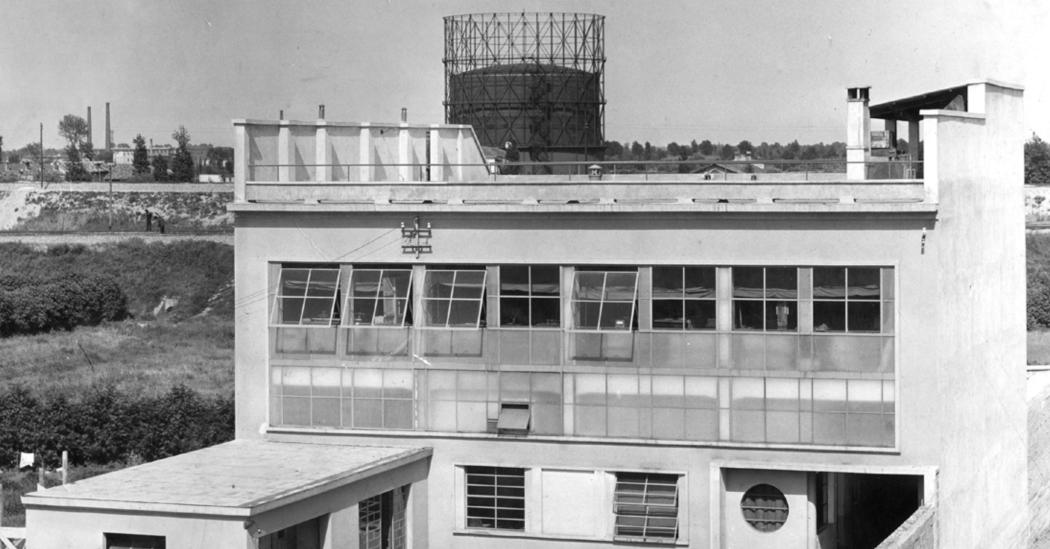

# Introducing Coemar

- 1. Coemar Production Department in early '30s
- 2. Eng. Marcucci Founder of Coemar
- 3. First Coemar Headquarters in Milan

•Milan 1933 - a small group of lighting engineers felt the need to adopt an innovative approach to design and development of professional solutions for lighting - established as a lens manufacturer, Coemar started developing its first luminaires for the military industry.