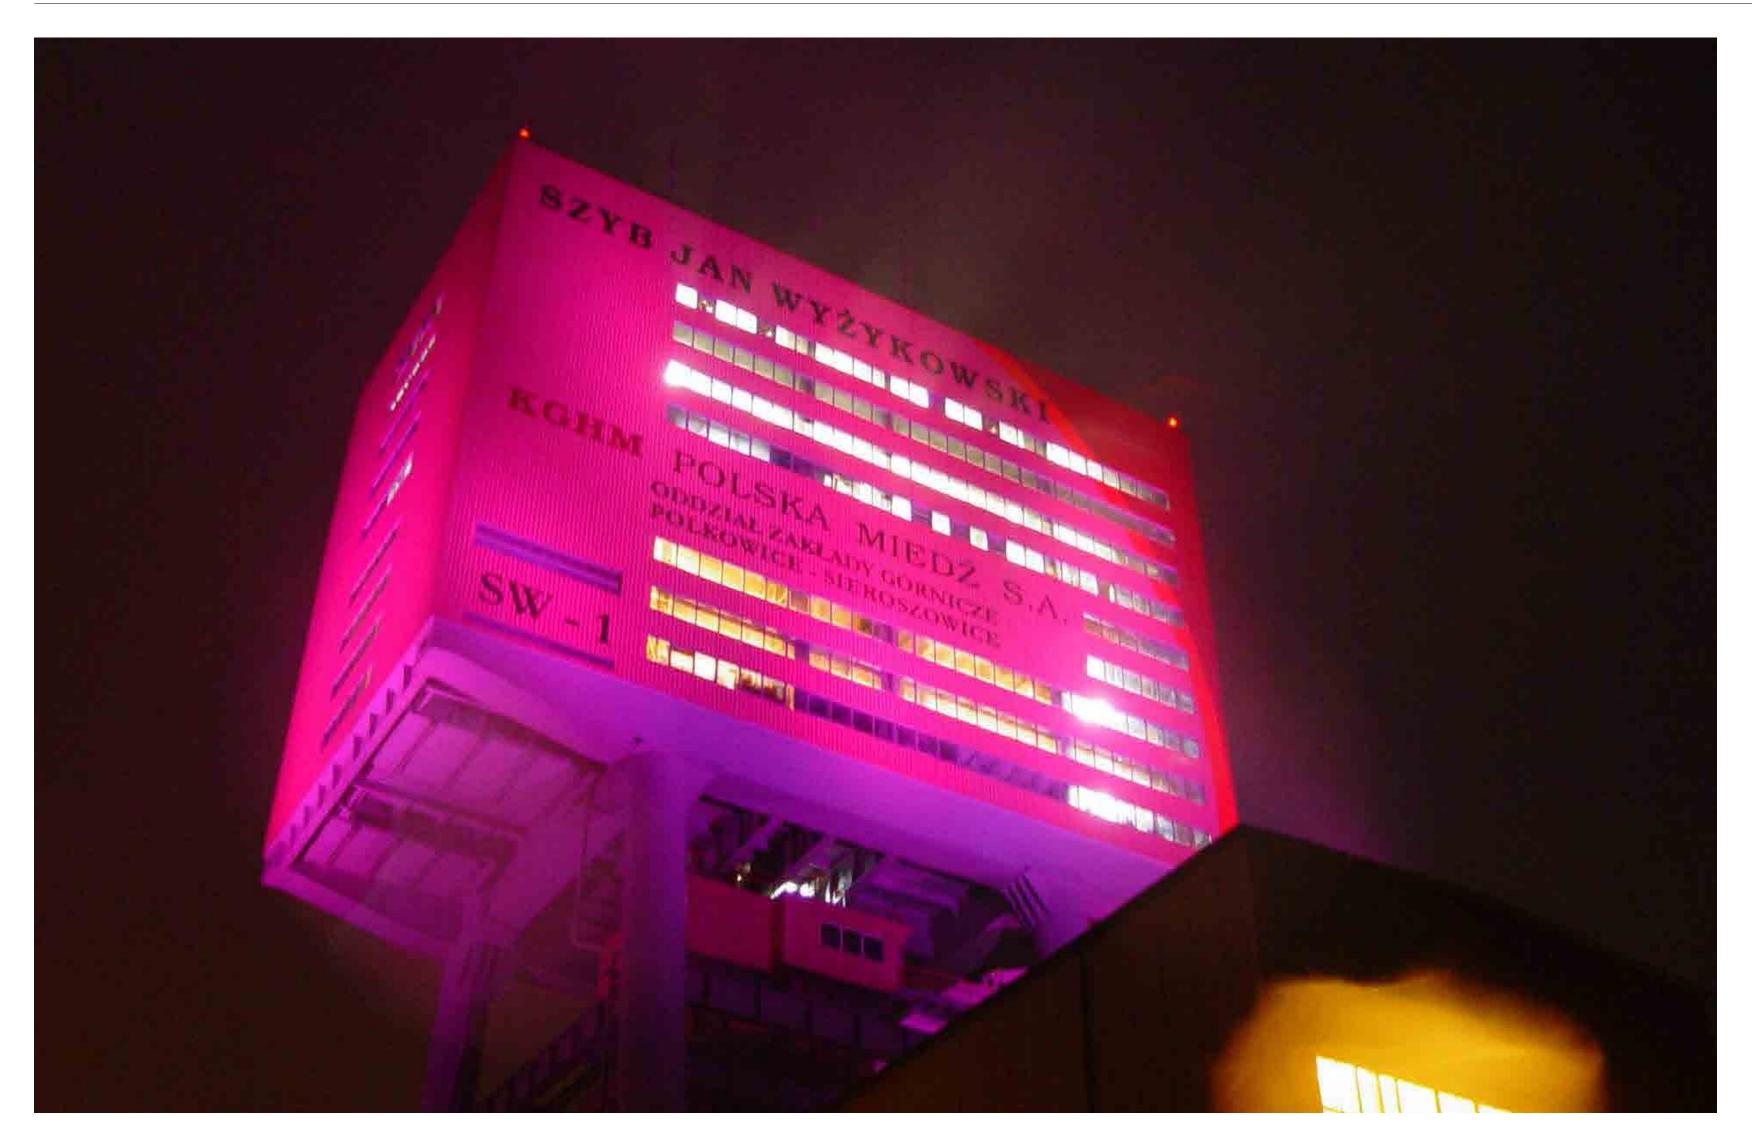

|

Bikini Berlin – the first Concept Mall in Germany where young start up can present their products in temporary shops, has been illuminated by our ParLite Led wash lights.







#### Municipio Nichelino

| Location | Turin, Italy  |
|----------|---------------|
| Product  | LEDko EXT FS6 |
| Year     | 2022          |





#### Louis Vuitton Fondation

| Location | Paris, France |
|----------|---------------|
| Product  | LEDko EXT D   |
| Year     | 2013          |



#### **42nd Street Studio**

| Location | New York        |
|----------|-----------------|
| Product  | ParLite Led RGB |
| Year     | 2007            |



#### Kulturm Solothurn Tower

| Location | Switzerland      |
|----------|------------------|
| Product  | StageLite Led SC |
| Year     | 2011             |





#### Industrial Building

Location

Product ParLite Led RGB

Poland





#### Esplanade Bridge

| Location | Singapore         |
|----------|-------------------|
| Product  | StageLite FX RGBW |
| Year     | 2007              |





#### IFA Istitucion Ferial Alicantina

| Location | Alicante , Spain   | _ |
|----------|--------------------|---|
| Product  | StripLite Led RGBW |   |
| Year     | 2005               |   |



#### Castel Dell' Ovo

Location Naples Italy
Product Panorama Power
Year 2012





#### Sheikh Zayed Grand Mosque

| Location | Abu Dhabi                   |
|----------|-----------------------------|
| Product  | LEDko EXT Dual Gobo Rotator |
| Year     | 2021                        |







#### Duomo di Milano

| Location | Milan, Italy   |
|----------|-------------