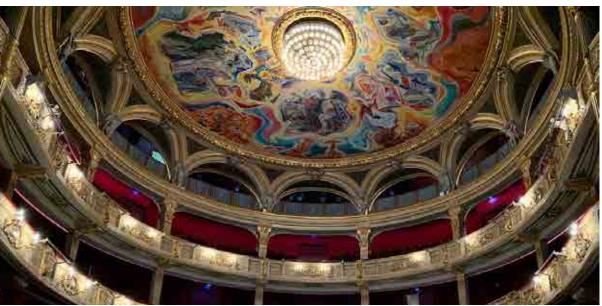

#### Odéon - Téatre de l'Europe

| Location  | Paris, France           |
|-----------|-------------------------|
| Designers | Baron Xavier and Jaufré |
| Product   | Thumerel                |
| Year      | LEDko FullSpectrum 6 HD |
|           | 2019                    |

40 of our new **LEDko FullSpectrum 6 HD** profile luminaires are lighting up the stage of the Odéon Theatre, one of the few state theaters in France and member of the Union of the Theatres of Europe. In this spectacular theater we have installed the wireless version of our LEDko FullSpectrum 6 HD, which gives the possibility to manage the stage lights even without connecting the DMX control unit to the lighting fixtures.

The LEDko FullSpectrum 6 HD stands out from the competition by generating a wide range of saturated and pastel colors. In addition to this, a dedicated DMX channel makes it easier for the user to control the white color temperature range from 2.700 to 6.500 K maintaining a CRI > 90.