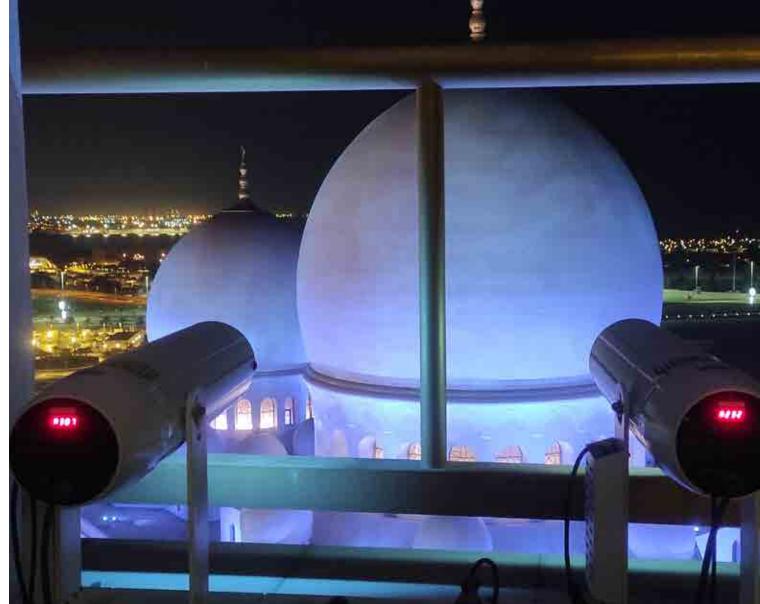

#### Sheikh Zayed Grand Mosque

| Location | Abu Dhabi                   |
|----------|-----------------------------|
| Product  | LEDko EXT Dual Gobo Rotator |
| Year     | 2021                        |