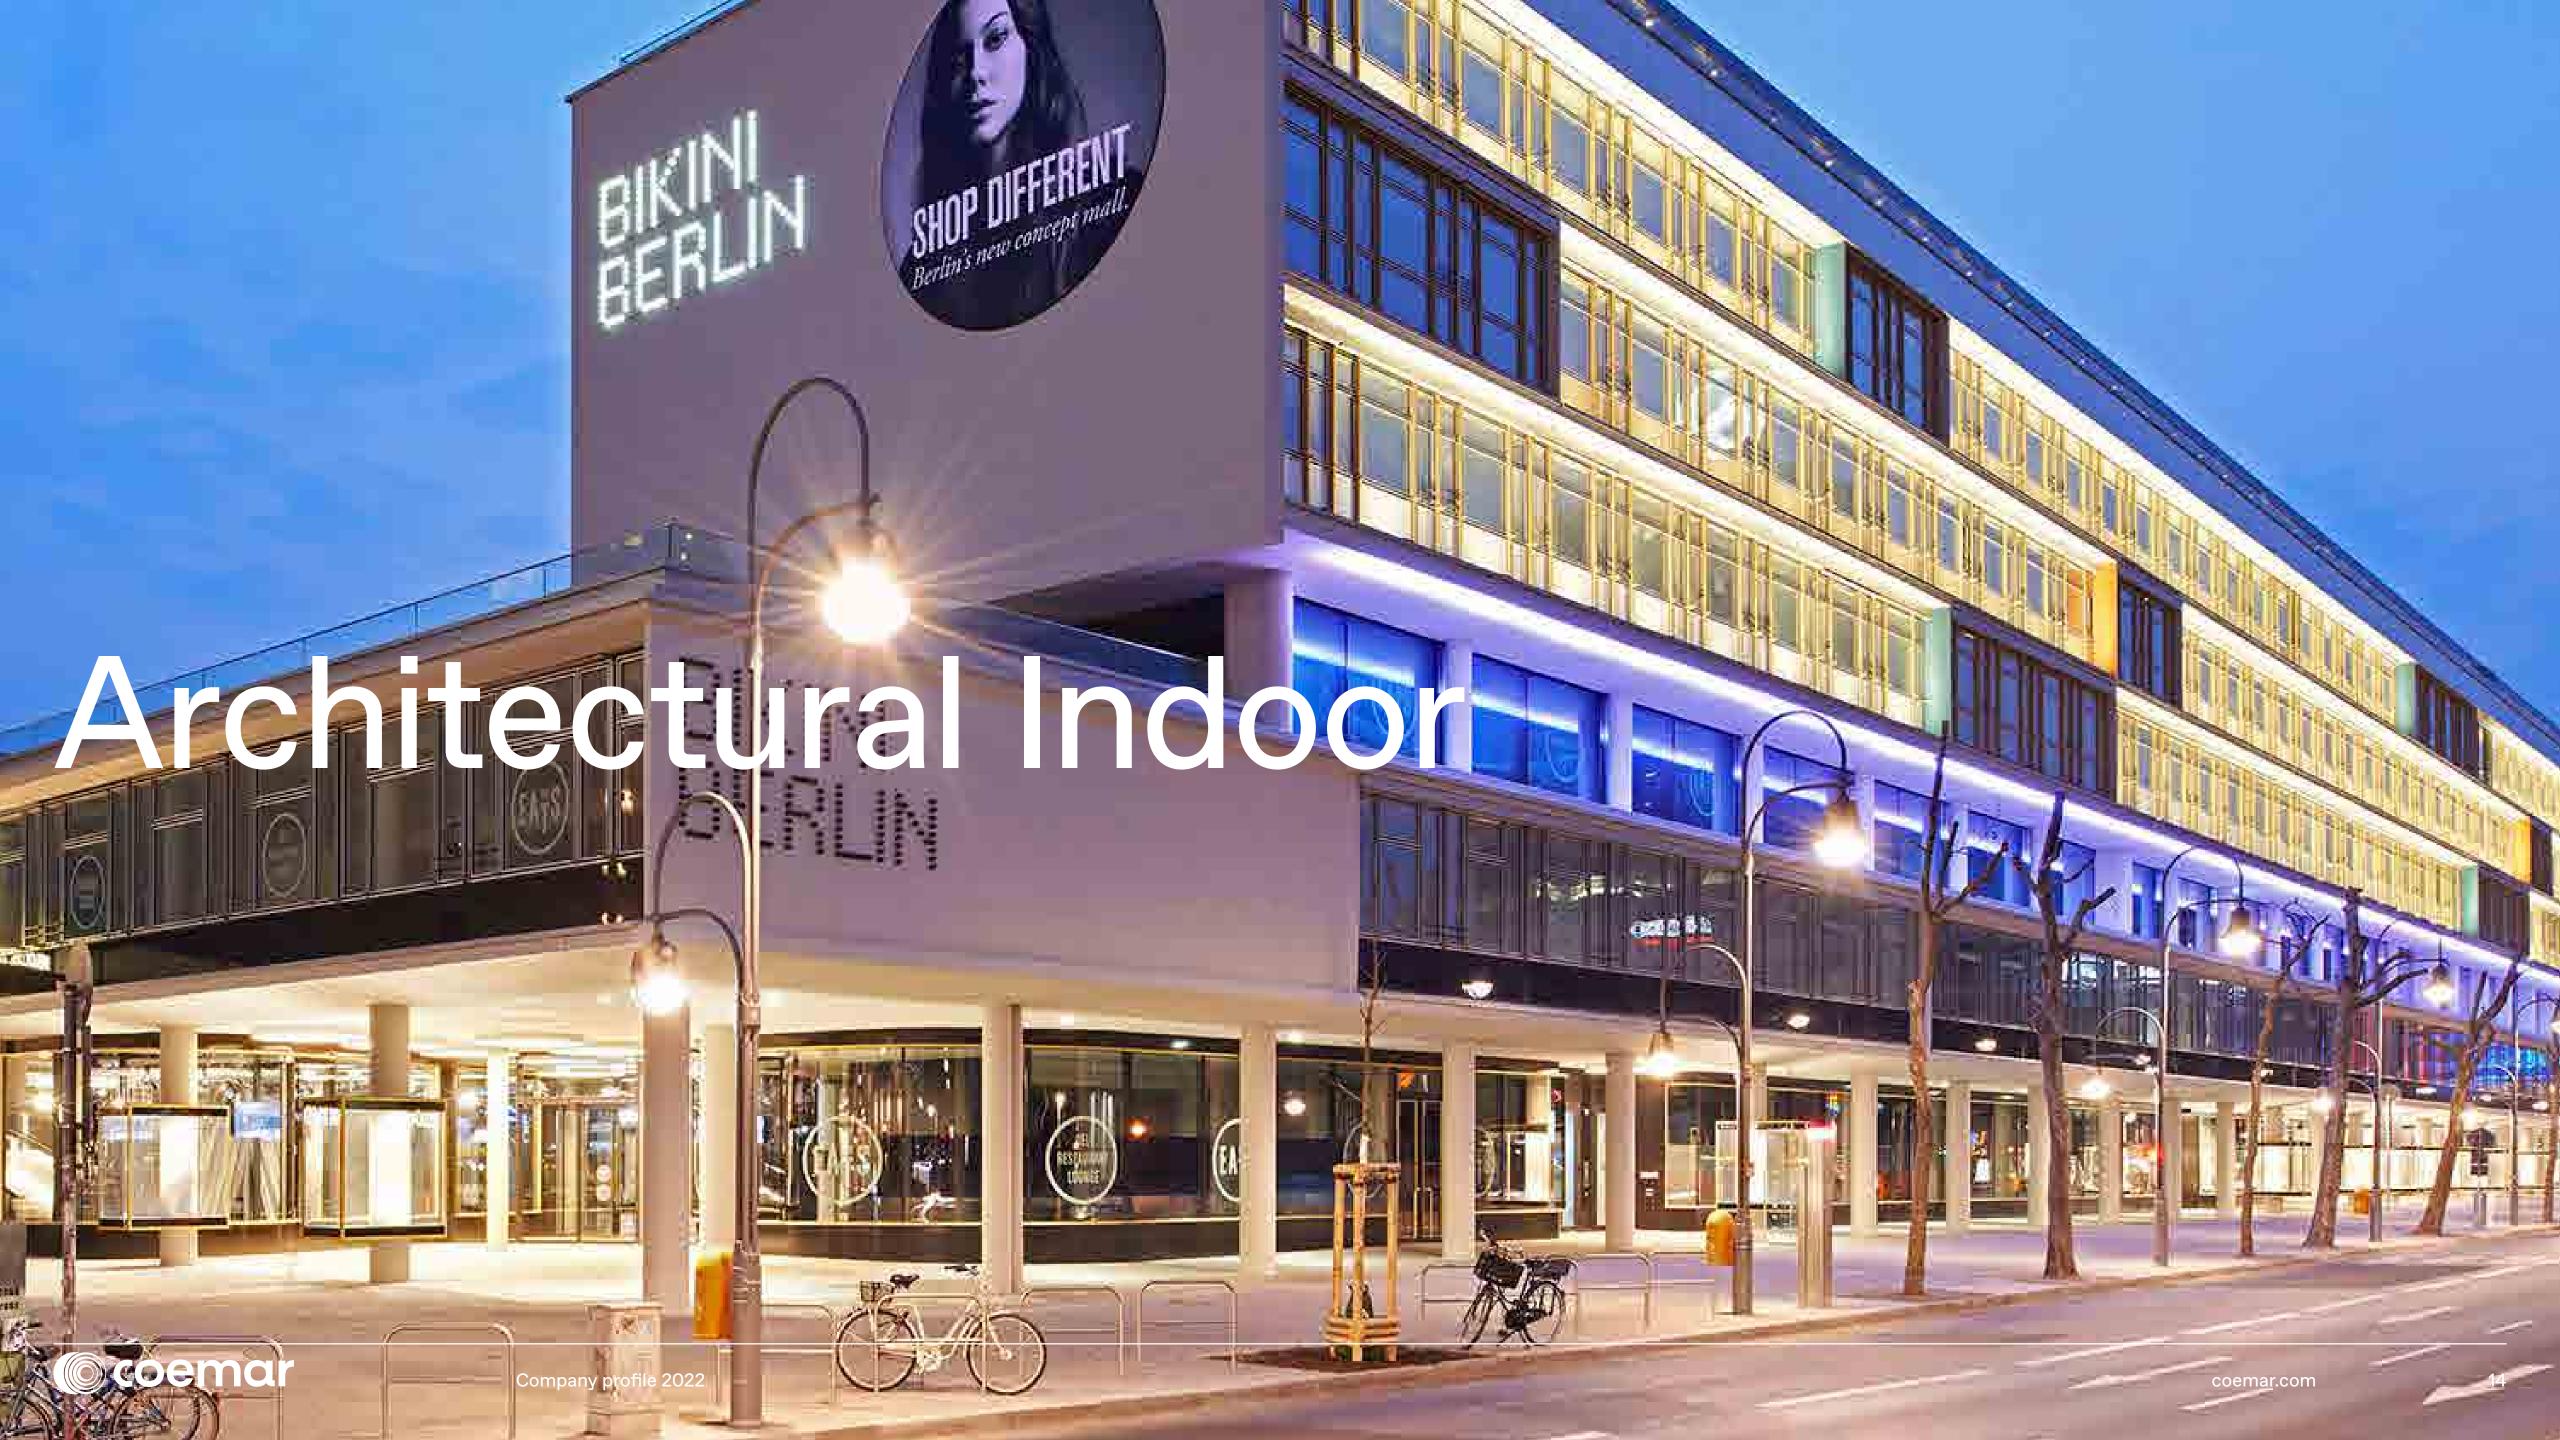

## Architectural Indoor

#### Bikini Berlin

| Location | Berlin, Germany |
|----------|-----------------|
| Product  | ParLite Led     |
| Year     | 2017            |

Bikini Berlin – the first Concept Mall in Germany where young start up can present their products in temporary shops, has been illuminated by our ParLite Led wash lights.