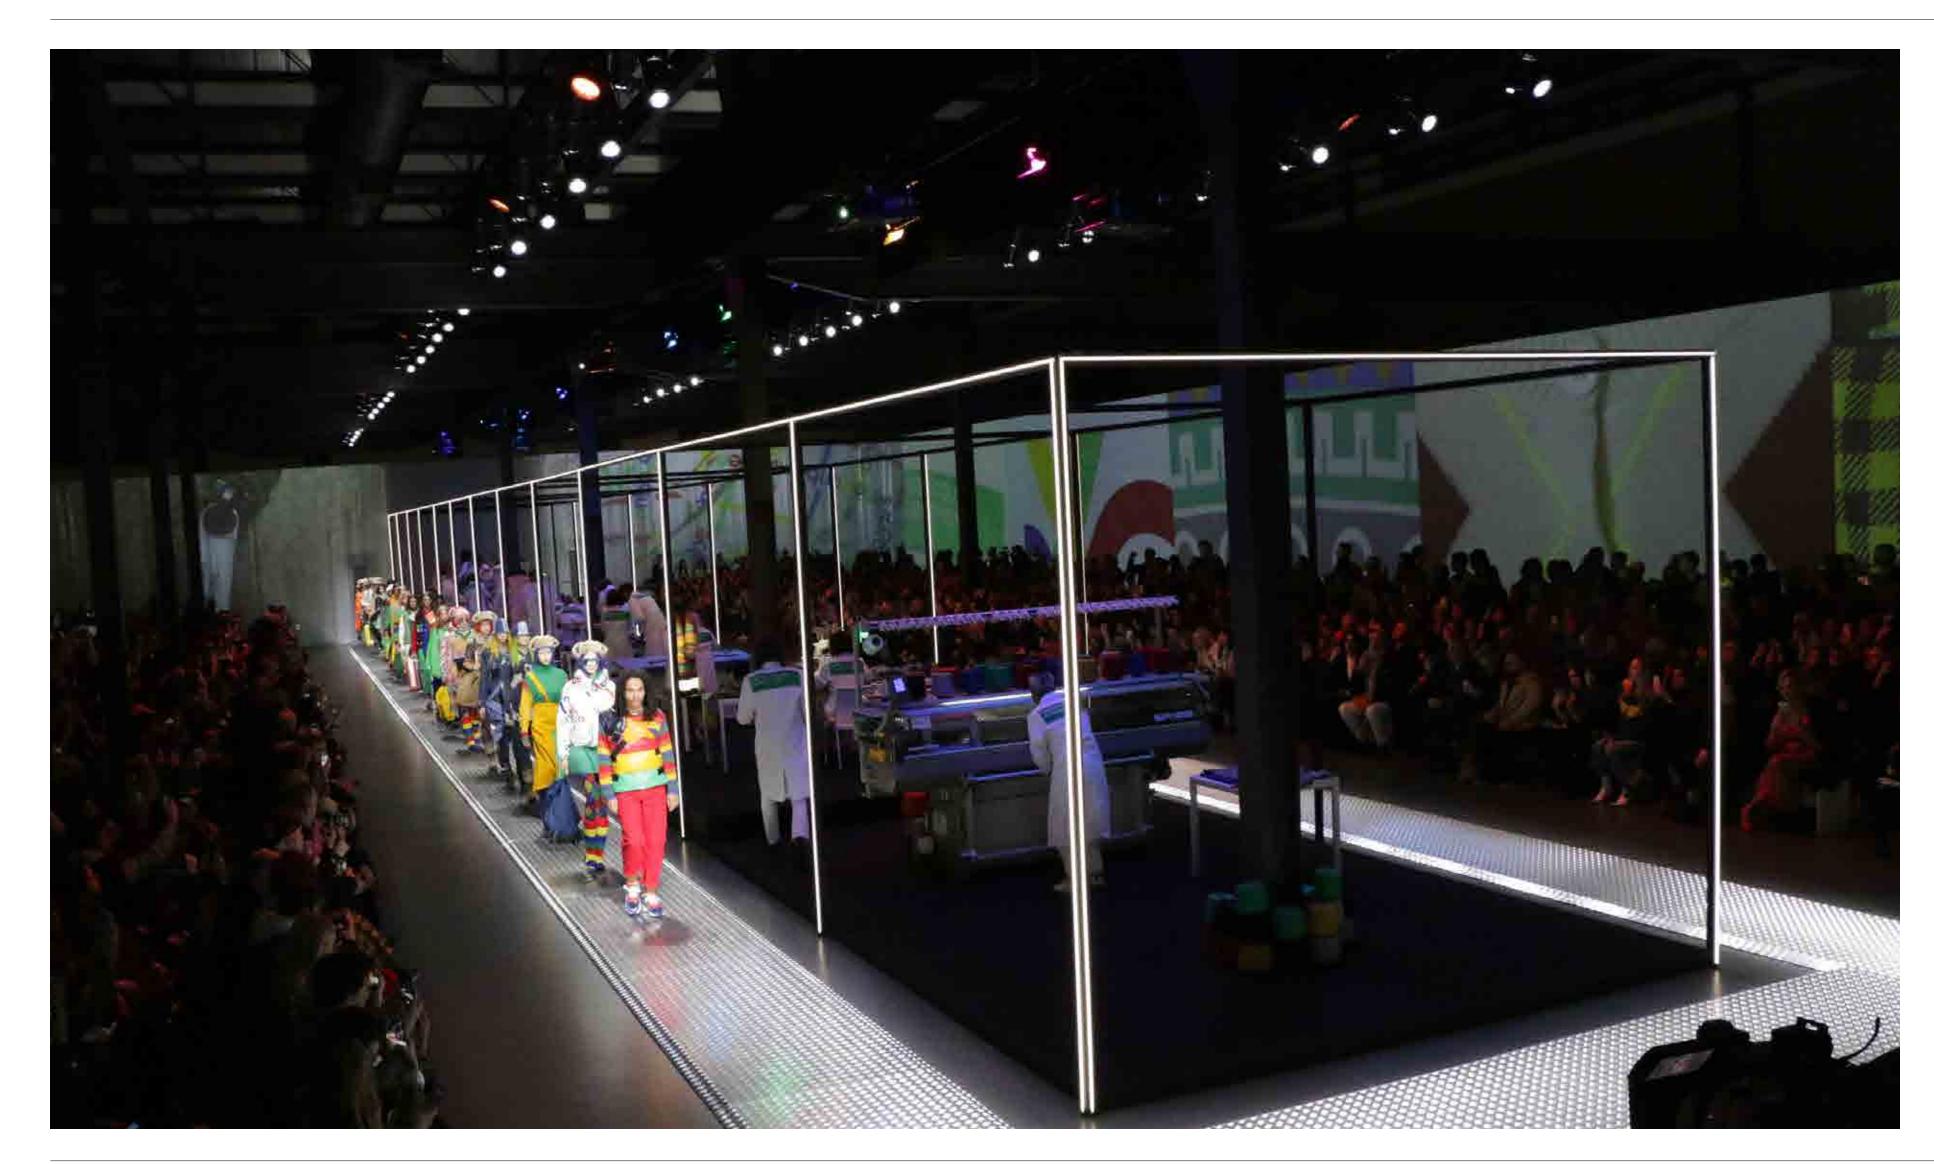

## Fashion Shows

#### Benetton Rainbow Machine

| Location | Milan, Italy |
|----------|--------------|
| Product  | LEDko D      |
| Year     | 2019         |

Company profile 2023 Fashion Shows coemar.com