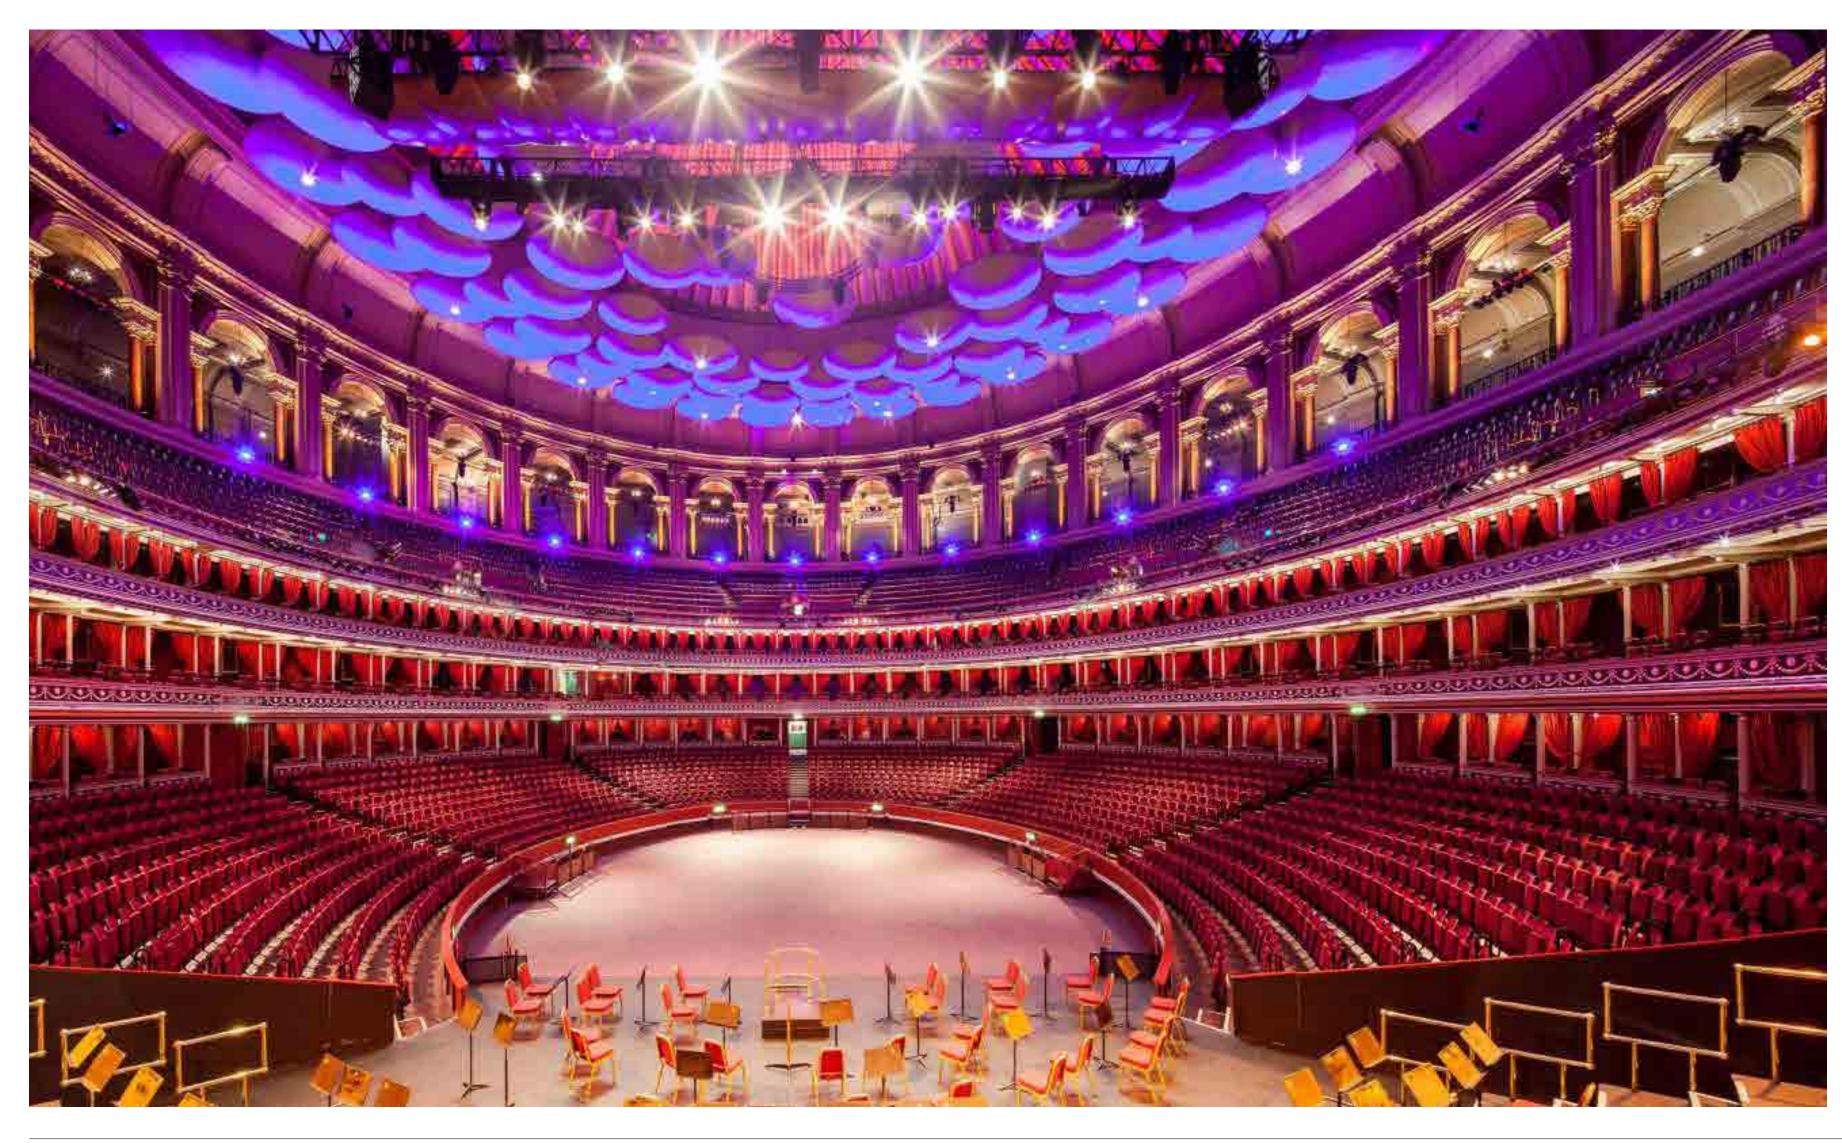

#### Royal Albert Hall

| Location | London, UK      |
|----------|-----------------|
| Product  | ParLite Led RGB |
| Year     | 2006            |