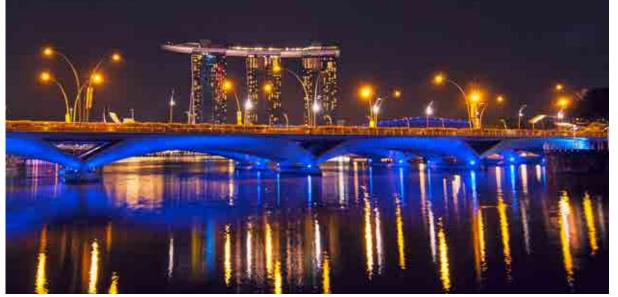

#### Esplanade Bridge

| Location | Singapore         |
|----------|-------------------|
| Product  | StageLite FX RGBW |
| Year     | 2007              |