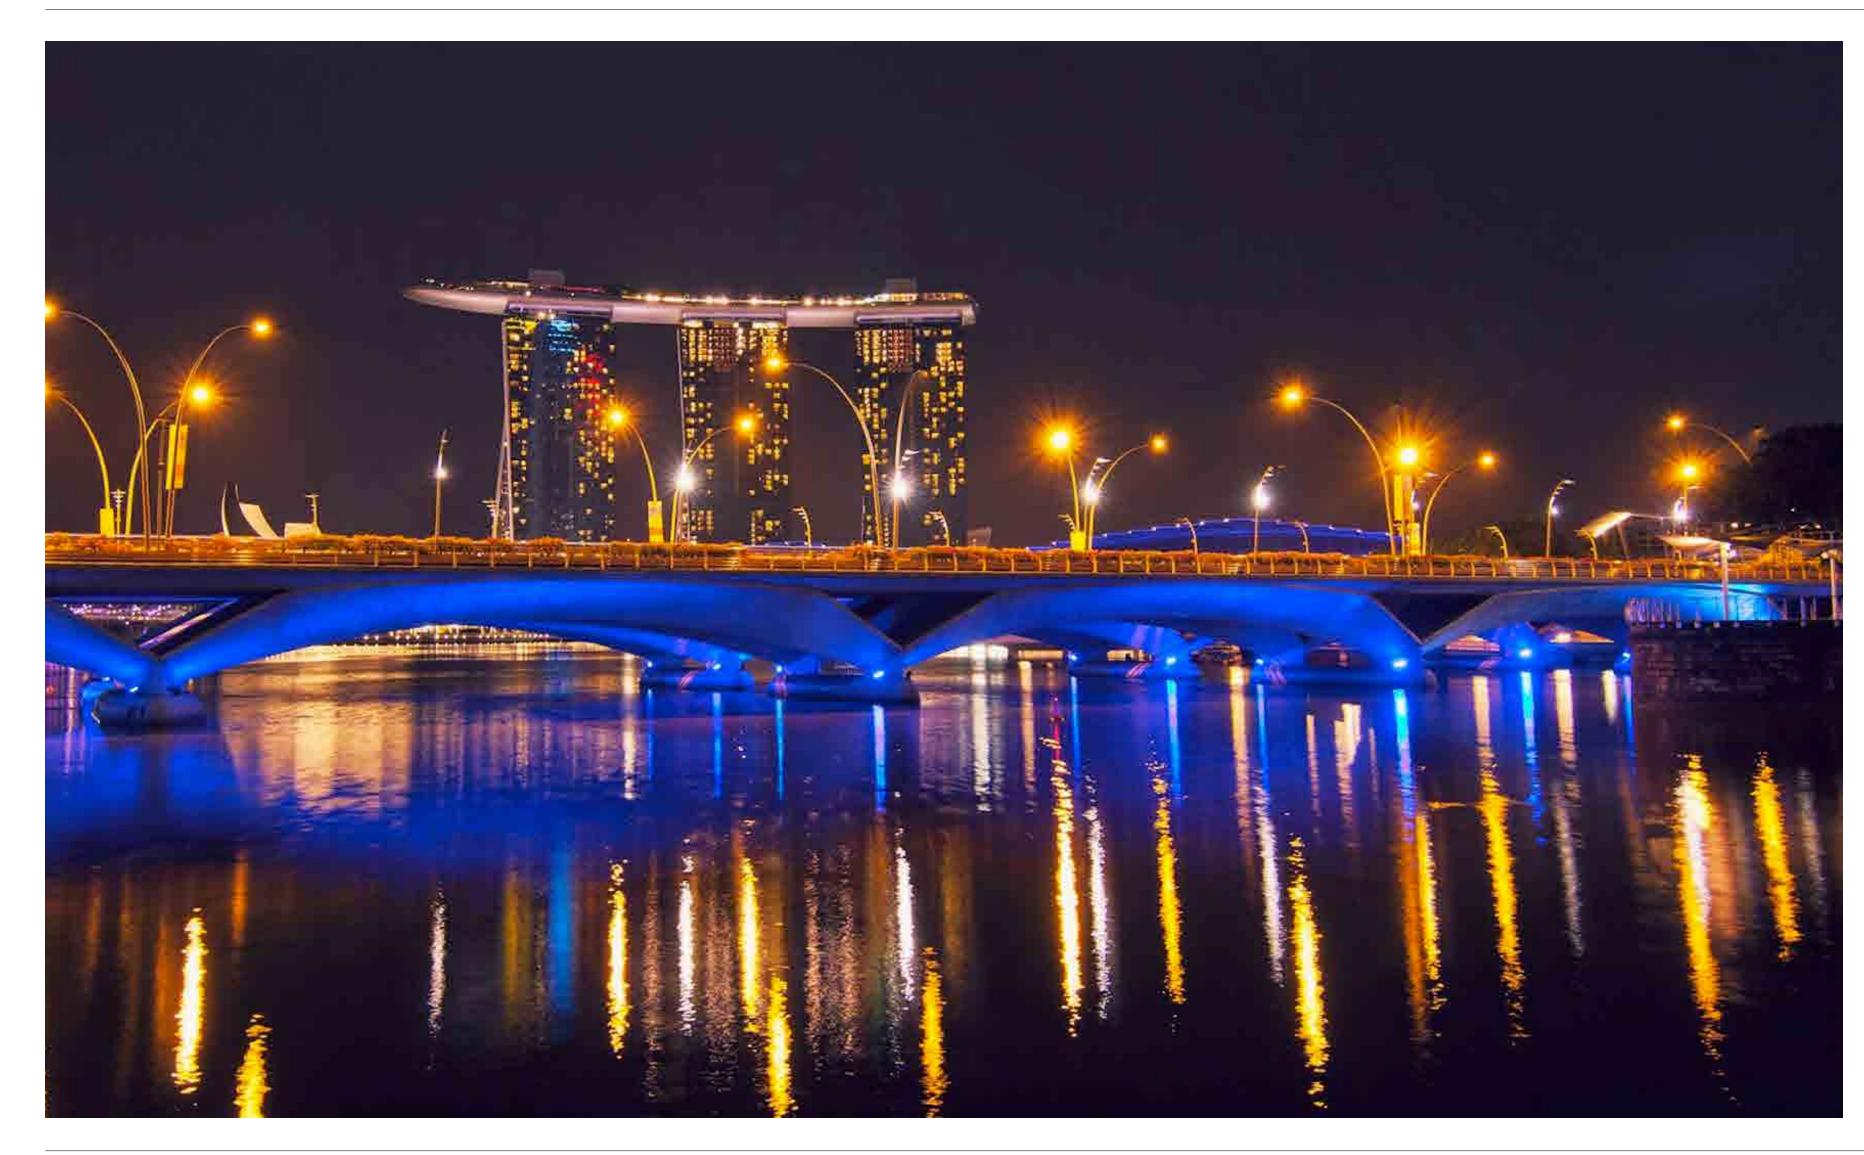

#### Esplanade Bridge

| Location | Singapore         |
|----------|-------------------|
| Product  | StageLite FX RGBW |
| Year     | 2007              |