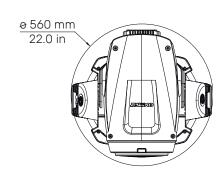

### PHYSICAL SIZE

- Length: 376.5 mm (14.8 in)
- Height: 730.1 mm (28.7 in)
- Width: 551.3 mm (21.7 in)
- Weight: 30 Kg (66.1 lbs)

### DRAWING SIZE