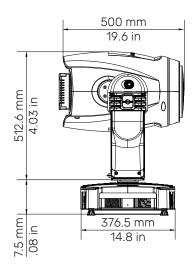

### PHYSICAL SIZE

- Length: 376.5 mm (14.8 in)
- Height: 730.1 mm (28.7 in)
- Width: 551.3 mm (21.7 in)
- Weight: 30 Kg (66.1 lbs)

### DRAWING SIZE