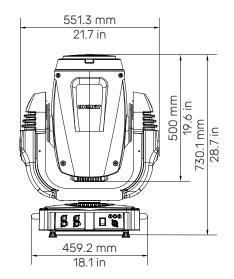

### PHYSICAL SIZE

- Length: 376.5 mm (14.8 in)
- Height: 730.1 mm (28.7 in)
- Width: 551.3 mm (21.7 in)
- Weight: 30 Kg (66.1 lbs)

### DRAWING SIZE