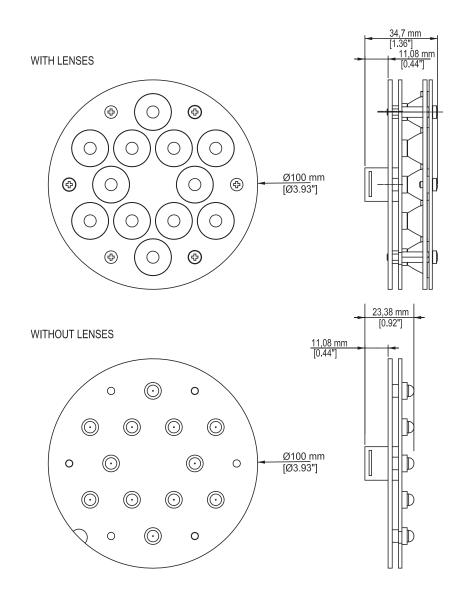

#### **PHYSICAL SIZE**

Diameter without lens: 100 mm (4.0 in) Diameter with lens: 110.8 mm (4.3 in)

Height without lens: 25. 4 (1.0 in)
Height with lens: 37.4 mm (1.5 in)
Weight with lens: 184 g (0.4 lbs)