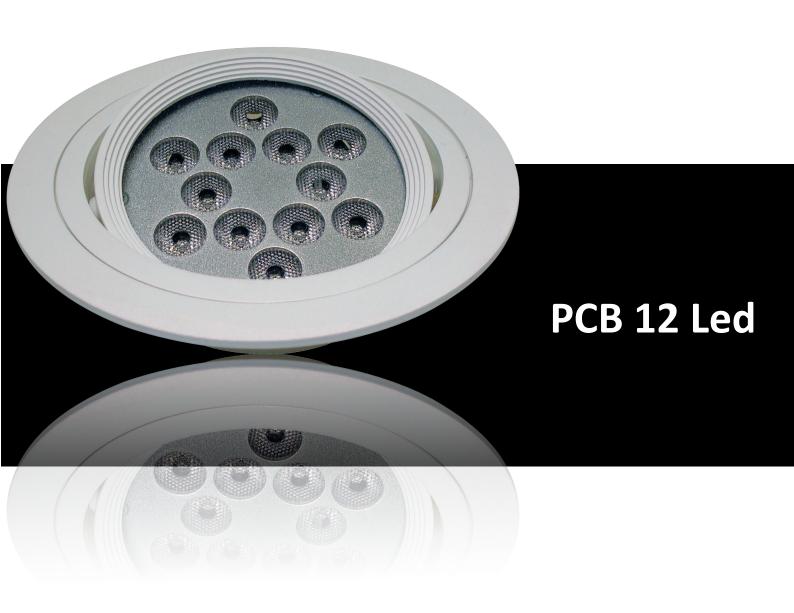

### PCB 12 Led

#### PCB 12 Led

#### **PHYSICAL SIZE**

Diameter without lens: 100 mm (4.0 in) Diameter with lens: 110.8 mm (4.3 in)

Height without lens: 25. 4 (1.0 in)
Height with lens: 37.4 mm (1.5 in)
Weight with lens: 184 g (0.4 lbs)

#### **LIGHT SOURCE**

12 LEDs Cree