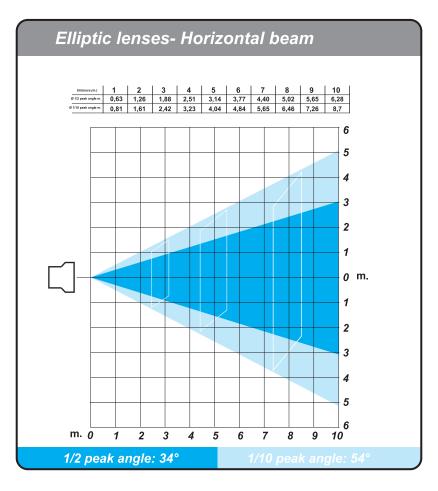

#### **ACCESSORIES**

12° optics black (# OT12/12)

12° optics silver (# 12/12/G)

30° optics black (# 30/12)

30° optics silver (# 30/12/G)

Coemar Lighting Srl Via Carpenedolo, 90 46043, Castiglione delle Stiviere Mantova - Italy ph. +39 0376 1514412 fax. +39 0376 1514380