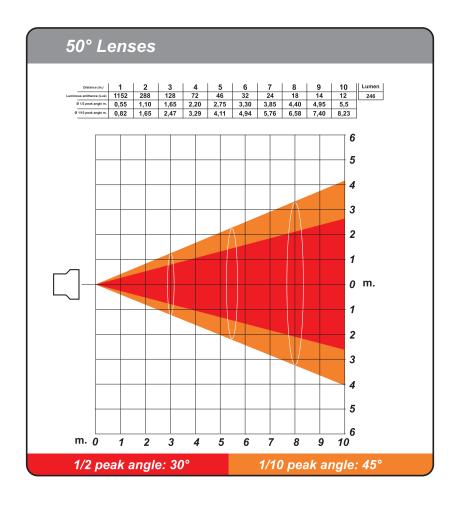

12 Led

#### **SPECIFICATIONS**

RGB color mixing or single color

IP20 weahterproof rating

#### **PHYSICAL SIZE**

Diameter without lens: 100 mm (4.0 in) Diameter with lens: 110.8 mm (4.3 in)

Height without lens: 25. 4 (1.0 in)
Height with lens: 37.4 mm (1.5 in)
Weight with lens: 184 g (0.4 lbs)

#### **LIGHT SOURCE**

12 LEDs Cree

#### **CONTROL PROTOCOL AND PROGRAMMING**

With RegoBox or Concept Design

#### **ELECTRONICAL SPECIFICATIONS/CONNECTIONS**

DC constant current power supply: 350 mA

Power consumption: 14.4 W

RJ45 connector IN

#### **AVAILABLE LED SOURCE VERSION**

Natural White 4200 K, White 3200 K, White 6050 K

#### **ACCESSORIES**

12° optics black (# OT12/12)

12° optics silver (# 12/12/G)

30° optics black (# 30/12)

30° optics silver (# 30/12/G)



























Coemar Lighting Srl Via Carpenedolo, 90 46043, Castiglione delle Stiviere Mantova - Italy ph. +39 0376 1514412 fax. +39 0376 1514380

info@coemar.com www.coemar.com