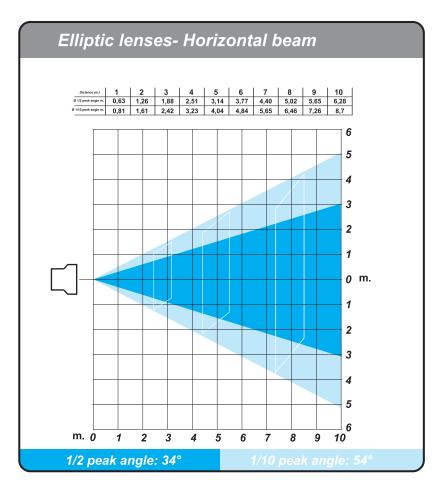

#### **ACCESSORIES**

12° optics black (# OT12/12)

12° optics silver (# 12/12/G)

30° optics black (# 30/12)

30° optics silver (# 30/12/G)

Coemar Lighting Srl Via Carpenedolo, 90 46043, Castiglione delle Stiviere Mantova - Italy ph. +39 0376 1514412 fax. +39 0376 1514380