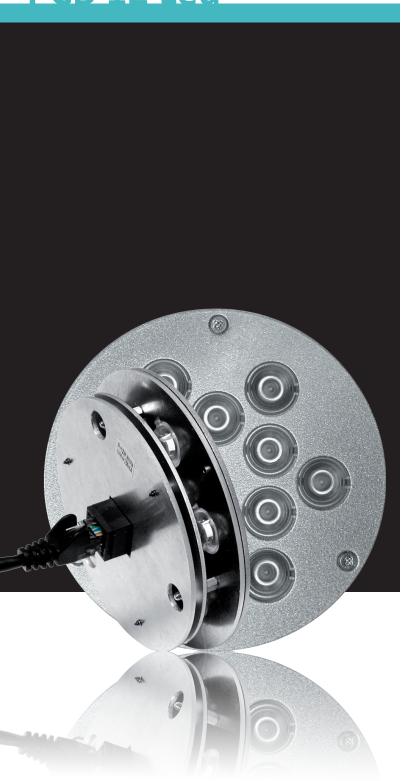

#### **PHYSICAL SIZE**

Diameter without lens: 100 mm (4.0 in) Diameter with lens: 110.8 mm (4.3 in)

Height without lens: 25. 4 (1.0 in)
Height with lens: 37.4 mm (1.5 in)
Weight with lens: 184 g (0.4 lbs)

#### **LIGHT SOURCE**

12 LEDs Cree

#### **ELECTRONICAL SPECIFICATIONS/CONNECTIONS**

DC constant current power supply: 350 mA

Power consumption: 14.4 W

RJ45 connector IN