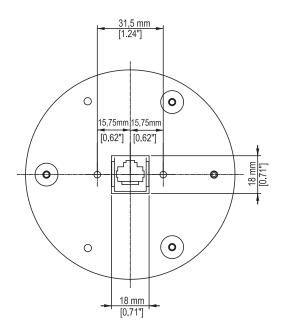

#### **ELECTRONICAL SPECIFICATIONS/CONNECTIONS**

DC constant current power supply: 350 mA

Power consumption: 14.4 W

RJ45 connector IN