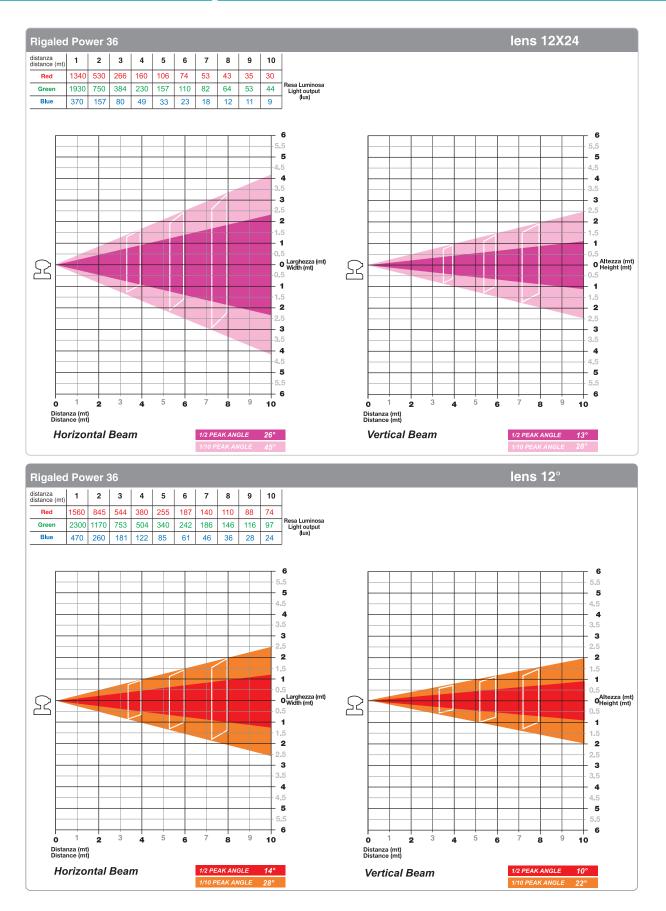

#### **RigaLed Power 36 - Photometrics Data**

#### RigaLed Power 36 - Photometrics Data

| Rigaled Power 36          |      |     |     |     |     |     |    |    |    |    |                                        |
|---------------------------|------|-----|-----|-----|-----|-----|----|----|----|----|----------------------------------------|
| distanza<br>distance (mt) | 1    | 2   | 3   | 4   | 5   | 6   | 7  | 8  | 9  | 10 |                                        |
| Red                       | 1041 | 450 | 240 | 150 | 99  | 69  | 50 | 38 | 31 | 26 | Resa Luminosa<br>Light output<br>(lux) |
| Green                     | 1570 | 682 | 350 | 215 | 147 | 102 | 76 | 58 | 47 | 38 |                                        |
| Blue                      | 294  | 135 | 69  | 41  | 28  | 19  | 14 | 10 | 8  | 7  |                                        |
|                           |      |     |     |     |     |     |    |    |    |    | -                                      |