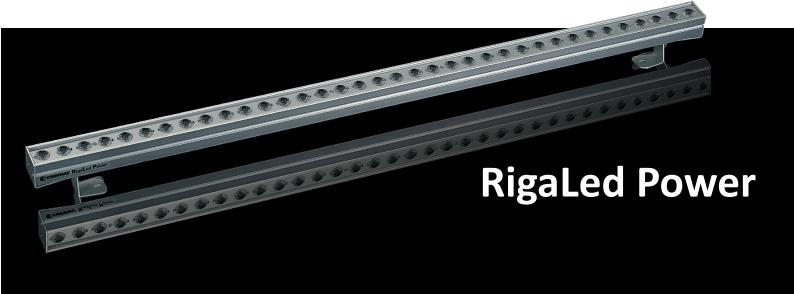

### **RigaLed Power**

**RGB** color mixing

Standard elliptical lens 13°x 40°

Silver die-cast aluminium body

Orientable yokes

IP20 weatherproof rating

**PHYSICAL SIZE** 

Length RigaLed Power 18: 500 mm (19.7 in) Length RigaLed Power 36: 1000 mm (39.4 in)

Width: 40 mm (1.6 in)

Height: 73 mm (2.9 in)

Weight RigaLed Power 18: 0.9 Kg (1.9 lbs) Weight RigaLed Power 36: 1.7 Kg (3.7 lbs)

**LIGHT SOURCE** 

RigaLed Power 18: 18 LEDs Cree, 6 Red, 6 Green, 6 Blue

RigaLed Power 36: 36 LEDs Cree, 12 Red, 12 Green, 12 Blue