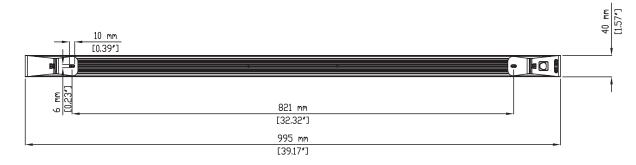

### **RigaLed Power**

**RGB** color mixing

Standard elliptical lens 13°x 40°

Silver die-cast aluminium body

Orientable yokes

IP20 weatherproof rating

**PHYSICAL SIZE** 

Length RigaLed Power 18: 500 mm (19.7 in) Length RigaLed Power 36: 1000 mm (39.4 in)

Width: 40 mm (1.6 in)

Height: 73 mm (2.9 in)

Weight RigaLed Power 18: 0.9 Kg (1.9 lbs) Weight RigaLed Power 36: 1.7 Kg (3.7 lbs)

**LIGHT SOURCE** 

RigaLed Power 18: 18 LEDs Cree, 6 Red, 6 Green, 6 Blue

RigaLed Power 36: 36 LEDs Cree, 12 Red, 12 Green, 12 Blue

#### RigaLed Power 36 - Drawing Size