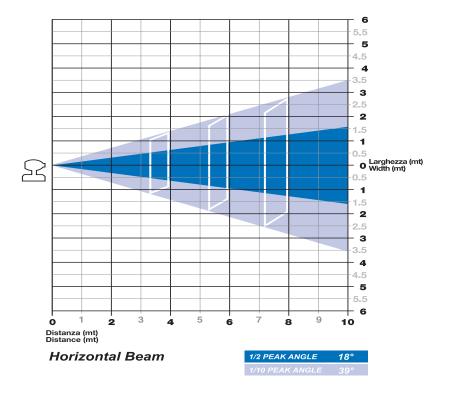

### **RigaLed Power**

**RGB** color mixing

Standard elliptical lens 13°x 40°

Silver die-cast aluminium body

Orientable yokes

IP20 weatherproof rating

**PHYSICAL SIZE** 

Length RigaLed Power 18: 500 mm (19.7 in) Length RigaLed Power 36: 1000 mm (39.4 in)

#### **ACCESSORIES**

12° lens kit

30° lens kit

50° lens kit

Ь.

45 mm [1.76"]