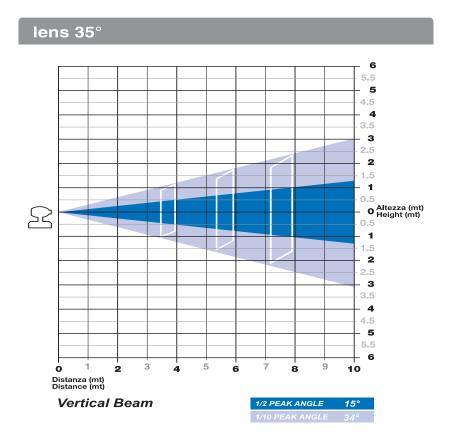

### **RigaLed Power**

**RGB** color mixing

Standard elliptical lens 13°x 40°

Silver die-cast aluminium body

Orientable yokes

IP20 weatherproof rating

**PHYSICAL SIZE** 

Length RigaLed Power 18: 500 mm (19.7 in) Length RigaLed Power 36: 1000 mm (39.4 in)

#### **ACCESSORIES**

12° lens kit

30° lens kit

50° lens kit

Ь.

45 mm [1.76"]