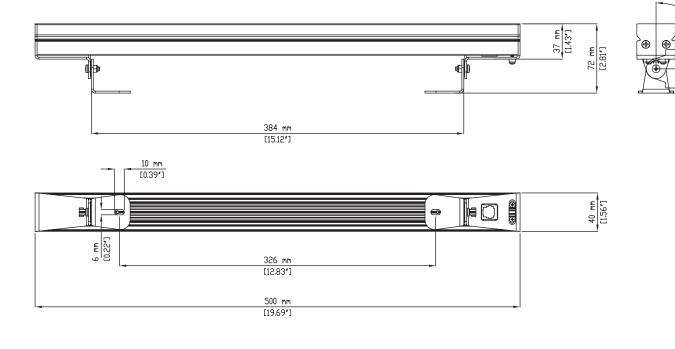

### **RigaLed Power**

**RGB** color mixing

Standard elliptical lens 13°x 40°

Silver die-cast aluminium body

Orientable yokes

IP20 weatherproof rating

**PHYSICAL SIZE** 

Length RigaLed Power 18: 500 mm (19.7 in) Length RigaLed Power 36: 1000 mm (39.4 in)

Width: 40 mm (1.6 in)

Height: 73 mm (2.9 in)

Weight RigaLed Power 18: 0.9 Kg (1.9 lbs) Weight RigaLed Power 36: 1.7 Kg (3.7 lbs)

**LIGHT SOURCE** 

RigaLed Power 18: 18 LEDs Cree, 6 Red, 6 Green, 6 Blue

RigaLed Power 36: 36 LEDs Cree, 12 Red, 12 Green, 12 Blue

#### **ACCESSORIES**

12° lens kit

30° lens kit

50° lens kit

Ь.

45 mm [1.76"]