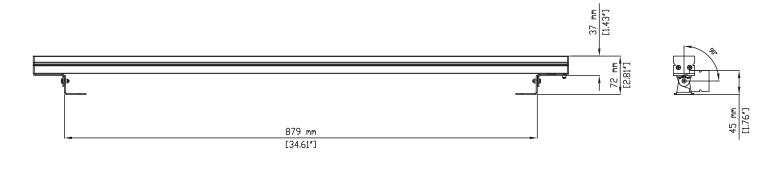

### **RigaLed Power**

**RGB** color mixing

Standard elliptical lens 13°x 40°

Silver die-cast aluminium body

Orientable yokes

IP20 weatherproof rating

**PHYSICAL SIZE** 

Length RigaLed Power 18: 500 mm (19.7 in) Length RigaLed Power 36: 1000 mm (39.4 in)

Width: 40 mm (1.6 in)

Height: 73 mm (2.9 in)

Weight RigaLed Power 18: 0.9 Kg (1.9 lbs) Weight RigaLed Power 36: 1.7 Kg (3.7 lbs)

**LIGHT SOURCE** 

RigaLed Power 18: 18 LEDs Cree, 6 Red, 6 Green, 6 Blue

RigaLed Power 36: 36 LEDs Cree, 12 Red, 12 Green, 12 Blue

#### RigaLed Power 36 - Drawing Size