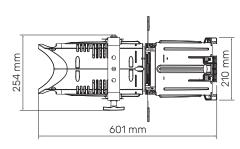

| 90-305 V, auto-sensing, 50/60 Hz             |
|-----------------------------|----------------------------------------------|
| Maximum current             | 0.6 A at 230 V, 1.27 A at 115 V              |
| Power factor                | $Cos\phi = 0.96$                             |
| Max power consumption       | 140 W                                        |
| Color temperature           | Tungsten: 3.200 K, Daylight: 5.600 K         |
| Color Rendering Index (CRI) | <b>D</b> and <b>T</b> models: CRI 80, CRI 90 |
| Weight (without optic)      | 5.8 Kg - 12.8 lbs                            |
| Maximum room temperature    | +35°C / +95°F                                |
| IP rating                   | 20                                           |

# **3.2** Dimensions

















# **3.3** Unit's main components



|   | Components description   |  |  |  |  |  |
|---|--------------------------|--|--|--|--|--|
| A | Adjustable yoke          |  |  |  |  |  |
| В | Iris (optional)          |  |  |  |  |  |
| С | Gobo holder (optional)   |  |  |  |  |  |
| D | Lens adjusting handles   |  |  |  |  |  |
| E | Yoke locking handle      |  |  |  |  |  |
| F | Gel frame locking spring |  |  |  |  |  |
| G | Profile blade            |  |  |  |  |  |
| н | Interchangeable optic    |  |  |  |  |  |

# **3.4** Back panel description



# 4. Installation

# 4.1 Optical installation















Remove the frontal cap by loosening the upper and lower screws enough to free the cap itself, set the optic's flange tilted about 60°. Insert the optic's flange into the body