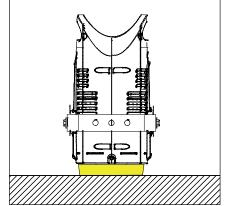

#### Safety:

- **1.** The projector must always be installed with bolts, clamps, or other fixing devices which are suitably rated to support the weight of the projector.
- 2. Always use a secondary safety fixing device with chain or steel wire of a suitable rating to sustain the weight of the unit in case of failure of the principal fixing point.
- **3.** The external surfaces of the unit, at various points, may reach 60°C. Never handle the unit until at least 10 minutes have elapsed since the LED was turned off.
- **4.** Never install the fixture in an enclosed area lacking sufficient air flow; the room temperature must not exceed 35°C.
- **5.** The projector contains electronic and electrical components which must under no circumstances be in contact with water, oil or any other liquid. Failure to do so will compromise the proper functioning of the projector.