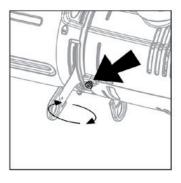

# 6. Turning the projector on

After following the previous steps, connect the projector to the power supply and press the button "A". Once you connect the projector, use the potentiometer knob "B" to regulate the light output.