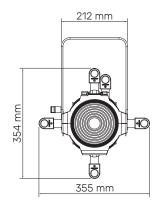

y                | 90-305 V, auto-sensing, 50/60 Hz             |
|-----------------------------|----------------------------------------------|
| Maximum current             | 0.6 A at 230 V, 1.27 A at 115 V              |
| Power factor                | $Cos\phi = 0.96$                             |
| Max power consumption       | 140 W                                        |
| Color temperature           | Tungsten: 3.200 K, Daylight: 5.600 K         |
| Color Rendering Index (CRI) | <b>D</b> and <b>T</b> models: CRI 80, CRI 90 |
| Weight (without optic)      | 5.8 Kg - 12.8 lbs                            |
| Maximum room temperature    | +35°C / +95°F                                |
| IP rating                   | 20                                           |

# **3.2** Dimensions

















# **3.3** Unit's main components



|   | Components description   |  |  |  |  |  |
|---|--------------------------|--|--|--|--|--|
| A | Adjustable yoke          |  |  |  |  |  |
| В | Iris (optional)          |  |  |  |  |  |
| С | Gobo holder (optional)   |  |  |  |  |  |
| D | Lens adjusting handles   |  |  |  |  |  |
| E | Yoke locking handle      |  |  |  |  |  |
| F | Gel frame locking spring |  |  |  |  |  |
| G | Profile blade            |  |  |  |  |  |
| н | Interchangeable optic    |  |  |  |  |  |

# **3.4** Back panel description



# 4. Installation

# 4.1 Optical installation















Remove the frontal cap by loosening the upper and lower screws enough to free the cap itself, set the optic's flange tilted about 60°. Insert the optic's flange into the