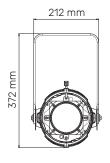

| 90-305 V, auto-sensing, 50/60 Hz             |
|-----------------------------|----------------------------------------------|
| Maximum current             | 0.6 A at 230 V, 1.27 A at 115 V              |
| Power factor                | $Cos\phi = 0.96$                             |
| Max power consumption       | 140 W                                        |
| Color temperature           | Tungsten: 3.200 K, Daylight: 5.600 K         |
| Color Rendering Index (CRI) | <b>D</b> and <b>T</b> models: CRI 80, CRI 90 |
| Weight (without optic)      | 5.8 Kg - 12.8 lbs                            |
| Maximum room temperature    | +35°C / +95°F                                |
| IP rating                   | 20                                           |

# **3.2** Dimensions

















# **3.3** Unit's main components



|   | Components description   |  |  |  |  |  |
|---|--------------------------|--|--|--|--|--|
| A | Adjustable yoke          |  |  |  |  |  |
| В | Iris (optional)          |  |  |  |  |  |
| С | Gobo holder (optional)   |  |  |  |  |  |
| D | Lens adjusting handles   |  |  |  |  |  |
| E | Yoke locking handle      |  |  |  |  |  |
| F | Gel frame locking spring |  |  |  |  |  |
| G | Profile blade            |  |  |  |  |  |
| н | Interchangeable optic    |  |  |  |  |  |

# **3.4** Back panel description



# 4. Installation

# 4.1 Optical installation















Remove the frontal cap by loosening the upper and lower screws enough to free the cap itself, set the optic's flange tilted about 60°. Insert the optic's flange into the body's