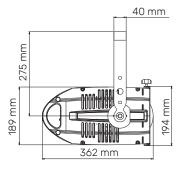

| 90-305 V, auto-sensing, 50/60 Hz             |
|-----------------------------|----------------------------------------------|
| Maximum current             | 0.6 A at 230 V, 1.27 A at 115 V              |
| Power factor                | $Cos\phi = 0.96$                             |
| Max power consumption       | 140 W                                        |
| Color temperature           | Tungsten: 3.200 K, Daylight: 5.600 K         |
| Color Rendering Index (CRI) | <b>D</b> and <b>T</b> models: CRI 80, CRI 90 |
| Weight (without optic)      | 5.8 Kg - 12.8 lbs                            |
| Maximum room temperature    | +35°C / +95°F                                |
| IP rating                   | 20                                           |

# **3.2** Dimensions

















# **3.3** Unit's main components



|   | Components description   |  |  |  |  |  |
|---|--------------------------|--|--|--|--|--|
| A | Adjustable yoke          |  |  |  |  |  |
| В | Iris (optional)          |  |  |  |  |  |
| С | Gobo holder (optional)   |  |  |  |  |  |
| D | Lens adjusting handles   |  |  |  |  |  |
| E | Yoke locking handle      |  |  |  |  |  |
| F | Gel frame locking spring |  |  |  |  |  |
| G | Profile blade            |  |  |  |  |  |
| н | Interchangeable optic    |  |  |  |  |  |

# **3.4** Back panel description



# 4. Installation

# 4.1 Optical installation















Remove the frontal cap by loosening the upper and lower screws enough to free the cap itself, set the optic's flange tilted about 60°. Insert the optic's flange into the body's r