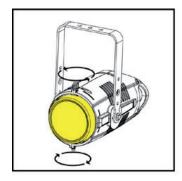

#### 4.2 Mechanical installation

**LEDko Basic** may be hung from an appropriate structure in any position or on tripod. If hanging the fixture from a lighting truss or similar, we recommend the use of an appropriate clamp "A", as shown in the following diagram.

# 4.3 Safety chain

When hanging **LEDko Basic** it is recommended to use a safety chain, as required by current legislation. The safety chain must pass through the handles of the unit and then attached to the structure.