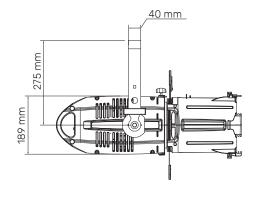

| 90-305 V, auto-sensing, 50/60 Hz             |
|-----------------------------|----------------------------------------------|
| Maximum current             | 0.6 A at 230 V, 1.27 A at 115 V              |
| Power factor                | $Cos\phi = 0.96$                             |
| Max power consumption       | 140 W                                        |
| Color temperature           | Tungsten: 3.200 K, Daylight: 5.600 K         |
| Color Rendering Index (CRI) | <b>D</b> and <b>T</b> models: CRI 80, CRI 90 |
| Weight (without optic)      | 5.8 Kg - 12.8 lbs                            |
| Maximum room temperature    | +35°C / +95°F                                |
| IP rating                   | 20                                           |

# **3.2** Dimensions

















# **3.3** Unit's main components



|   | Components description   |  |  |  |  |  |
|---|--------------------------|--|--|--|--|--|
| A | Adjustable yoke          |  |  |  |  |  |
| В | Iris (optional)          |  |  |  |  |  |
| С | Gobo holder (optional)   |  |  |  |  |  |
| D | Lens adjusting handles   |  |  |  |  |  |
| E | Yoke locking handle      |  |  |  |  |  |
| F | Gel frame locking spring |  |  |  |  |  |
| G | Profile blade            |  |  |  |  |  |
| н | Interchangeable optic    |  |  |  |  |  |

# **3.4** Back panel description



# 4. Installation

# 4.1 Optical installation















Remove the frontal cap by loosening the upper and lower screws enough to free the cap itself, set the optic's flange tilted about 60°. Insert the optic's flange into the bo