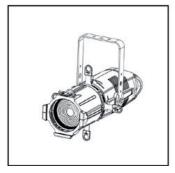

# **3.3** Unit's main components

|   | Components description   |  |  |  |  |  |
|---|--------------------------|--|--|--|--|--|
| A | Adjustable yoke          |  |  |  |  |  |
| В | Iris (optional)          |  |  |  |  |  |
| С | Gobo holder (optional)   |  |  |  |  |  |
| D | Lens adjusting handles   |  |  |  |  |  |
| E | Yoke locking handle      |  |  |  |  |  |
| F | Gel frame locking spring |  |  |  |  |  |
| G | Profile blade            |  |  |  |  |  |
| н | Interchangeable optic    |  |  |  |  |  |