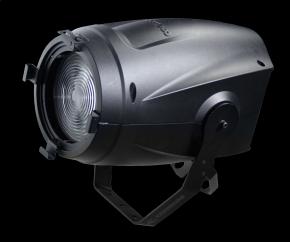

### Phantom Tunable Daylight

Product code: F036R000F

#### **KEY FEATURES**

- Daylight Tunable allows for fine-tuning of the daylight colortemperature from 5400 K to 6000 K
- CRI Average > 93
- Motorized zoom range from 10° to 70°
- Green-Magenta Adjustment: Continuously Adjustable (Full Minusgreen to Full Plusgreen)
- Flicker-free operations with LEDs frequency controlled via DMX from 600 Hz to 19000 Hz
- Fan setting with 4 different options (low, auto, studio, DMX regulated)