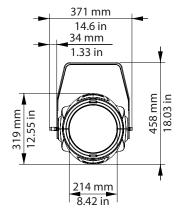

#### PHYSICAL SIZE

- Length: 579 mm (22.8 in)
- Width: 325 mm (12.79 in)
- Height: 318 mm (12.5 in)
- Height, with bracket: 458 mm (18.03 in)
- Weight: 12 Kg (26.4 lbs)

#### DRAWING SIZE