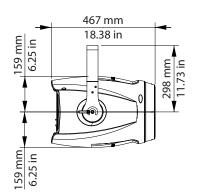

#### PHYSICAL SIZE

- Length: 579 mm (22.8 in)
- Width: 325 mm (12.79 in)
- Height: 318 mm (12.5 in)
- Height, with bracket: 458 mm (18.03 in)
- Weight: 12 Kg (26.4 lbs)

#### DRAWING SIZE