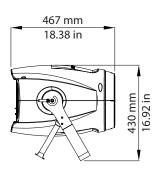

#### PHYSICAL SIZE

- Length: 579 mm (22.8 in)
- Width: 325 mm (12.79 in)
- Height: 318 mm (12.5 in)
- Height, with bracket: 458 mm (18.03 in)
- Weight: 12 Kg (26.4 lbs)

#### DRAWING SIZE