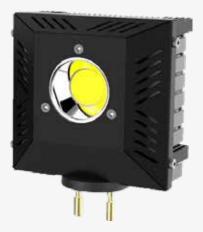

The new ReLite Led Kit is the retrofit solution to **every old halogen fixture**, since the LED socket is adaptable to every projector. This retrofit LED lamp shows an **improved light output compared** to the standard ReLite versions thanks to the external box: this technology enables to keep all the electronics of the product outside the fixture, thus avoiding the overheating of the projector.

• Led engine, size, pins and power will be customized according to the projector where it will be installed

Aluminium and technopolymer

Black (standard)

 With clamp or custumized fixing system for installation on the fixture