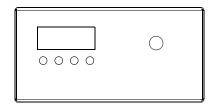

## General

| General                            |                                                                                                      |
|------------------------------------|------------------------------------------------------------------------------------------------------|
|                                    |                                                                                                      |
| LED Source                         | Tungsten or Daylight COB LED                                                                         |
| CCT Range                          | • • • • Fixed white 3.200 K or 5.600 K                                                               |
| Color Rendition Average            | CRI 90 or CRI> 95                                                                                    |
| • Dimming                          | Linear dimming from 1% to 100%, 4 dimming curves selectable, simulating halogen or discharge lamp    |
| ű                                  | based fixtures                                                                                       |
|                                    | 3 different dimming control mode: with traditional dimmers, through a potentiometer on board and DMX |
| Camera flicker control             | Yes                                                                                                  |
| Calibrated Cob                     | Yes                                                                                                  |
| Electronics Type                   | Guaranteed flicker-free                                                                              |
| ● L80 Rating                       | 50.000 Hours                                                                                         |
| (hours to 80% output)              |                                                                                                      |
|                                    |                                                                                                      |
| Electrical                         |                                                                                                      |
|                                    |                                                                                                      |
| Voltage Input                      | 90-250 V, 50/60 Hz, auto-sensing                                                                     |
| Power Consumption                  | 90-200 W depending on the LED module and the size / model of the fixture                             |
| Power Connection                   | In PowerCon connector                                                                                |
| Data Connection                    | In and Out DMX 5 pin locking XLR connectors                                                          |
|                                    |                                                                                                      |
| Thermal                            |                                                                                                      |
|                                    |                                                                                                      |
| Thermal protection                 | Yes                                                                                                  |
| Ambient Operating Temperature      | 0°C - +40°C (32°F - 104°F)                                                                           |
|                                    |                                                                                                      |
| Control                            |                                                                                                      |
| Protocols                          | DMX-512, RDM (Remote Device Management), WIreless (optional by LumenRadio)                           |
| RDM configuration                  | Yes                                                                                                  |
| DMX Channels                       | 5                                                                                                    |
| • Display                          | Graphic OLED                                                                                         |
|                                    |                                                                                                      |
| Physical                           |                                                                                                      |
|                                    |                                                                                                      |
| <ul><li>Mounting OPtions</li></ul> | With clamp or custumized fixing system for installation on the fixture                               |
| Materials                          | Aluminium and technopolymer                                                                          |
| Weight                             | 3 Kg / 6.61 lbs                                                                                      |
| ● Length                           | 190 mm / 7.48 in                                                                                     |
| Height                             | 85 mm / 3.35 in                                                                                      |
| Width                              | 170 mm / 6.70 in                                                                                     |
| ▲ ID Dating                        | ID20                                                                                                 |

## 5 Channels

- 01 → Master Dimmer
- 02 → Spare Channel 03 → Dimmer Fine
- 04 → Strobe Effect
- 05 → Spcial Functions

Drawing Size

Broadcast - BBC Studios, Scotland, UK

| Product | ReLite LED Kit DIM D |
|---------|----------------------|
| CCT     | 5.600 K              |
| CRI     | >95                  |