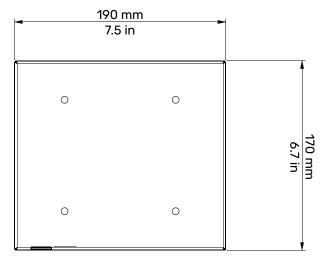

## General

| General                            |                                                                                                      |
|------------------------------------|------------------------------------------------------------------------------------------------------|
|                                    |                                                                                                      |
| LED Source                         | Tungsten or Daylight COB LED                                                                         |
| CCT Range                          | • • • • Fixed white 3.200 K or 5.600 K                                                               |
| Color Rendition Average            | CRI 90 or CRI> 95                                                                                    |
| • Dimming                          | Linear dimming from 1% to 100%, 4 dimming curves selectable, simulating halogen or discharge lamp    |
| ű                                  | based fixtures                                                                                       |
|                                    | 3 different dimming control mode: with traditional dimmers, through a potentiometer on board and DMX |
| Camera flicker control             | Yes                                                                                                  |
| Calibrated Cob                     | Yes                                                                                                  |
| Electronics Type                   | Guaranteed flicker-free                                                                              |
| ● L80 Rating                       | 50.000 Hours                                                                                         |
| (hours to 80% output)              |                                                                                                      |
|                                    |                                                                                                      |
| Electrical                         |                                                                                                      |
|                                    |                                                                                                      |
| Voltage Input                      | 90-250 V, 50/60 Hz, auto-sensing                                                                     |
| Power Consumption                  | 90-200 W depending on the LED module and the size / model of the fixture                             |
| Power Connection                   | In PowerCon connector                                                                                |
| Data Connection                    | In and Out DMX 5 pin locking XLR connectors                                                          |
|                                    |                                                                                                      |
| Thermal                            |                                                                                                      |
|                                    |                                                                                                      |
| Thermal protection                 | Yes                                                                                                  |
| Ambient Operating Temperature      | 0°C - +40°C (32°F - 104°F)                                                                           |
|                                    |                                                                                                      |
| Control                            |                                                                                                      |
| Protocols                          | DMX-512, RDM (Remote Device Management), WIreless (optional by LumenRadio)                           |
| RDM configuration                  | Yes                                                                                                  |
| DMX Channels                       | 5                                                                                                    |
| • Display                          | Graphic OLED                                                                                         |
|                                    |                                                                                                      |
| Physical                           |                                                                                                      |
|                                    |                                                                                                      |
| <ul><li>Mounting OPtions</li></ul> | With clamp or custumized fixing system for installation on the fixture                               |
| Materials                          | Aluminium and technopolymer                                                                          |
| Weight                             | 3 Kg / 6.61 lbs                                                                                      |
| ● Length                           | 190 mm / 7.48 in                                                                                     |
| Height                             | 85 mm / 3.35 in                                                                                      |
| Width                              | 170 mm / 6.70 in                                                                                     |
| ▲ ID Dating                        | ID20                                                                                                 |