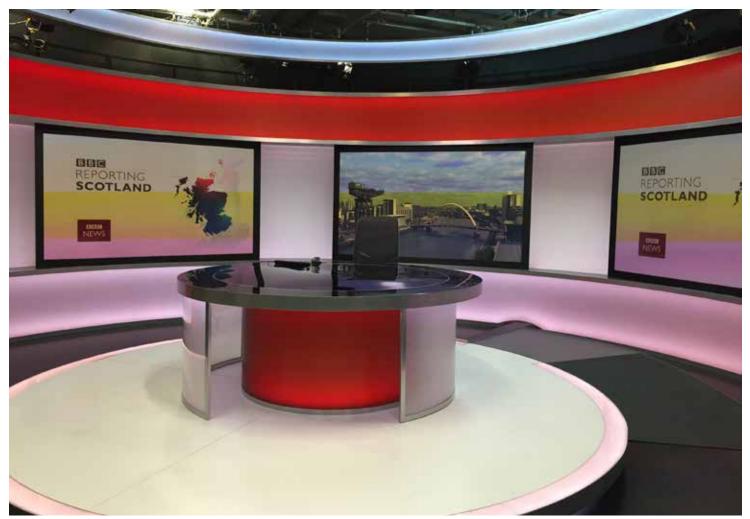

## 5 Channels

- 01 → Master Dimmer
- 02 → Spare Channel 03 → Dimmer Fine
- 04 → Strobe Effect
- 05 → Spcial Functions

Drawing Size

Broadcast - BBC Studios, Scotland, UK

| Product | ReLite LED Kit DIM D |
|---------|----------------------|
| CCT     | 5.600 K              |
| CRI     | >95                  |