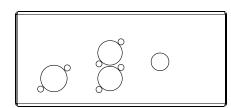

• Led engine, size, pins and power will be customized according to the projector where it will be installed

Aluminium and technopolymer

Black (standard)

 With clamp or custumized fixing system for installation on the fixture

## General

| General                            |                                                                                                      |
|------------------------------------|------------------------------------------------------------------------------------------------------|
|                                    |                                                                                                      |
| LED Source                         | Tungsten or Daylight COB LED                                                                         |
| CCT Range                          | • • • • Fixed white 3.200 K or 5.600 K                                                               |
| Color Rendition Average            | CRI 90 or CRI> 95                                                                                    |
| • Dimming                          | Linear dimming from 1% to 100%, 4 dimming curves selectable, simulating halogen or discharge lamp    |
| ű                                  | based fixtures                                                                                       |
|                                    | 3 different dimming control mode: with traditional dimmers, through a potentiometer on board and DMX |
| Camera flicker control             | Yes                                                                                                  |
| Calibrated Cob                     | Yes                                                                                                  |
| Electronics Type                   | Guaranteed flicker-free                                                                              |
| ● L80 Rating                       | 50.000 Hours                                                                                         |
| (hours to 80% output)              |                                                                                                      |
|                                    |                                                                                                      |
| Electrical                         |                                                                                                      |
|                                    |                                                                                                      |
| Voltage Input                      | 90-250 V, 50/60 Hz, auto-sensing                                                                     |
| Power Consumption                  | 90-200 W depending on the LED module and the size / model of the fixture                             |
| Power Connection                   | In PowerCon connector                                                                                |
| Data Connection                    | In and Out DMX 5 pin locking XLR connectors                                                          |
|                                    |                                                                                                      |
| Thermal                            |                                                                                                      |
|                                    |                                                                                                      |
| Thermal protection                 | Yes                                                                                                  |
| Ambient Operating Temperature      | 0°C - +40°C (32°F - 104°F)                                                                           |
|                                    |                                                                                                      |
| Control                            |                                                                                                      |
| Protocols                          | DMX-512, RDM (Remote Device Management), WIreless (optional by LumenRadio)                           |
| RDM configuration                  | Yes                                                                                                  |
| DMX Channels                       | 5                                                                                                    |
| • Display                          | Graphic OLED                                                                                         |
|                                    |                                                                                                      |
| Physical                           |                                                                                                      |
|                                    |                                                                                                      |
| <ul><li>Mounting OPtions</li></ul> | With clamp or custumized fixing system for installation on the fixture                               |
| Materials                          | Aluminium and technopolymer                                                                          |
| Weight                             | 3 Kg / 6.61 lbs                                                                                      |
| ● Length                           | 190 mm / 7.48 in                                                                                     |
| Height                             | 85 mm / 3.35 in                                                                                      |
| Width                              | 170 mm / 6.70 in                                                                                     |
| ▲ ID Dating                        | ID20                                                                                                 |