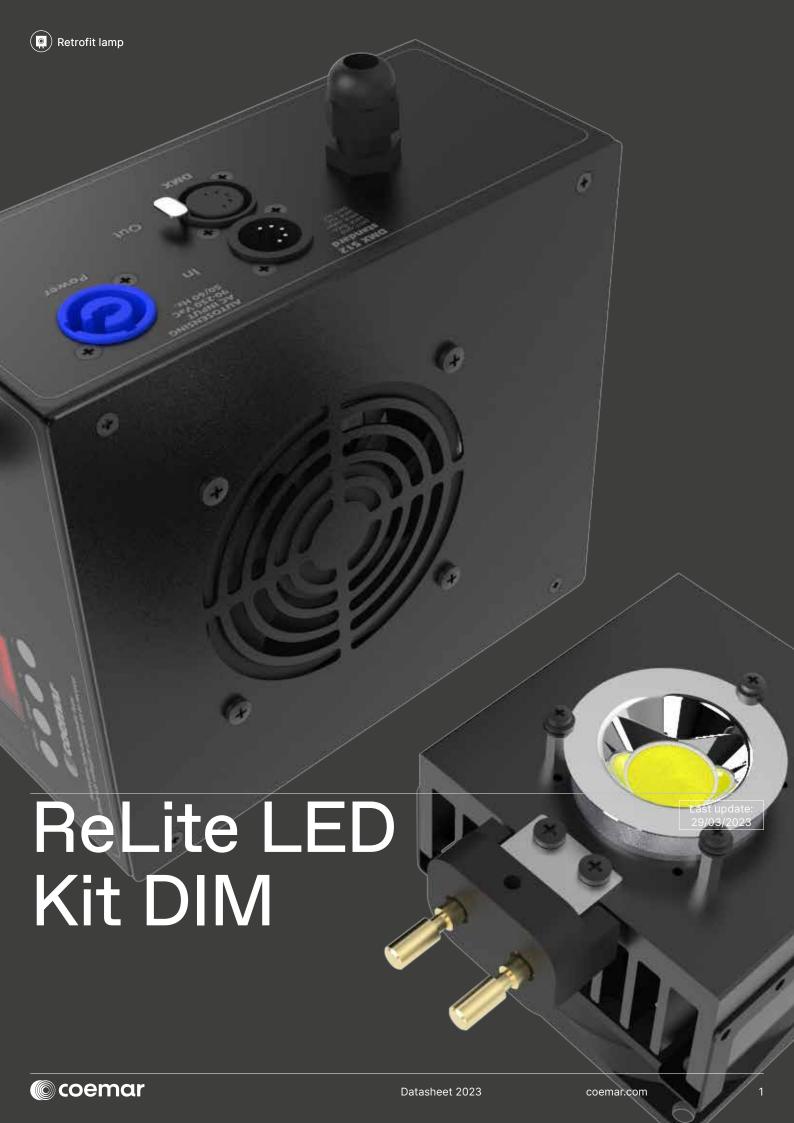

ReLite LED Kit DIM T/D Led Module with G22 pins

Introducing

• If you want to **switch your TV studio or theatre from halogen to LED**, the ReLite Series is the perfect solution for you.

Easy retrofitting, excellent white light quality, huge power savings with almost no heat generated and long life LED lamps are just some of the advantages offered by our ReLite Series.

The new ReLite Led Kit is the retrofit solution to **every old halogen fixture**, since the LED socket is adaptable to every projector. This retrofit LED lamp shows an **improved light output compared** to the standard ReLite versions thanks to the external box: this technology enables to keep all the electronics of the product outside the fixture, thus avoiding the overheating of the projector.

With the **ReLite Led Kit DIM version**, the light source will be **controllable via traditional TRIAC/IGBT dimmers** (through a potentiometer on board) **and by DMX** with full digital settings. This retrofit solution has been designed for all installations where traditional dimmers are still in use.