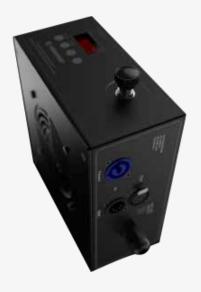

With the **ReLite Led Kit DIM version**, the light source will be **controllable via traditional TRIAC/IGBT dimmers** (through a potentiometer on board) **and by DMX** with full digital settings. This retrofit solution has been designed for all installations where traditional dimmers are still in use.

## General

| General                            |                                                                                                      |
|------------------------------------|------------------------------------------------------------------------------------------------------|
|                                    |                                                                                                      |
| LED Source                         | Tungsten or Daylight COB LED                                                                         |
| CCT Range                          | • • • • Fixed white 3.200 K or 5.600 K                                                               |
| Color Rendition Average            | CRI 90 or CRI> 95                                                                                    |
| • Dimming                          | Linear dimming from 1% to 100%, 4 dimming curves selectable, simulating halogen or discharge lamp    |
| ű                                  | based fixtures                                                                                       |
|                                    | 3 different dimming control mode: with traditional dimmers, through a potentiometer on board and DMX |
| Camera flicker control             | Yes                                                                                                  |
| Calibrated Cob                     | Yes                                                                                                  |
| Electronics Type                   | Guaranteed flicker-free                                                                              |
| ● L80 Rating                       | 50.000 Hours                                                                                         |
| (hours to 80% output)              |                                                                                                      |
|                                    |                                                                                                      |
| Electrical                         |                                                                                                      |
|                                    |                                                                                                      |
| Voltage Input                      | 90-250 V, 50/60 Hz, auto-sensing                                                                     |
| Power Consumption                  | 90-200 W depending on the LED module and the size / model of the fixture                             |
| Power Connection                   | In PowerCon connector                                                                                |
| Data Connection                    | In and Out DMX 5 pin locking XLR connectors                                                          |
|                                    |                                                                                                      |
| Thermal                            |                                                                                                      |
|                                    |                                                                                                      |
| Thermal protection                 | Yes                                                                                                  |
| Ambient Operating Temperature      | 0°C - +40°C (32°F - 104°F)                                                                           |
|                                    |                                                                                                      |
| Control                            |                                                                                                      |
| Protocols                          | DMX-512, RDM (Remote Device Management), WIreless (optional by LumenRadio)                           |
| RDM configuration                  | Yes                                                                                                  |
| DMX Channels                       | 5                                                                                                    |
| • Display                          | Graphic OLED                                                                                         |
|                                    |                                                                                                      |
| Physical                           |                                                                                                      |
|                                    |                                                                                                      |
| <ul><li>Mounting OPtions</li></ul> | With clamp or custumized fixing system for installation on the fixture                               |
| Materials                          | Aluminium and technopolymer                                                                          |
| Weight                             | 3 Kg / 6.61 lbs                                                                                      |
| ● Length                           | 190 mm / 7.48 in                                                                                     |
| Height                             | 85 mm / 3.35 in                                                                                      |
| Width                              | 170 mm / 6.70 in                                                                                     |
| ▲ ID Dating                        | ID20                                                                                                 |